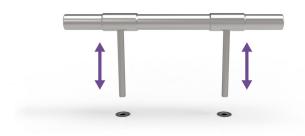

## **Compact Design**

The SSB can be installed close to walls and fixtures, minimizing trip hazards.