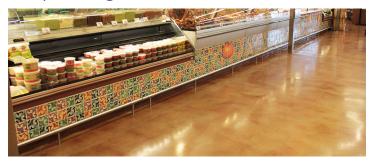

# **SSB**Floor Bumper

The SSB removable floor bumper protects walls, refrigeration units and other fixtures from impact damage caused by shopping carts, floor cleaners and stocking equipment. The product provides a clean, understated look and superior impact protection.

## SSB Floor Bumper

Alvarado's SSB removable floor bumper protects walls, refrigeration units and other fixtures from impact damage. The SSB is often used in grocery stores, retail stores and store backroom areas.