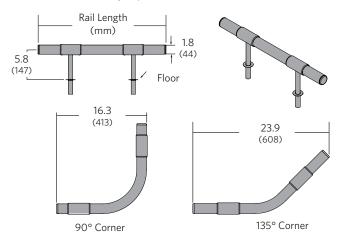

#### **Dimensions**

Measurements in inches (mm)

\*Available individual rail lengths in feet (mm)

| 1′ (305)  | 2' (610)  | 3' (914)  | 4' (1219)  | 5' (1524)  | 6′ (1829)  |  |
|-----------|-----------|-----------|------------|------------|------------|--|
| 7' (2134) | 8' (2438) | 9' (2743) | 10' (3048) | 11' (3353) | 12' (3658) |  |