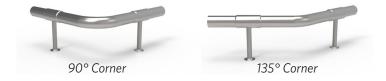

## **Available Lengths**

The SSB is available in individual sections from 1' to 12'. Additional sections and corners can be added to create longer runs along walls, cases, and windows.