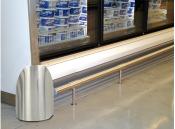

# **SSB**Floor Bumper

The SSB removable floor bumper protects walls, refrigeration units and other fixtures from impact damage caused by shopping carts, floor cleaners and stocking equipment. The product provides a clean, understated look and superior impact protection.

## SSB Floor Bumper

Alvarado's SSB removable floor bumper protects walls, refrigeration units and other fixtures from impact damage. The SSB is often used in grocery stores, retail stores and store backroom areas.

## **Compact Design**

The SSB can be installed close to walls and fixtures, minimizing trip hazards.