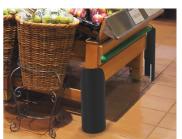

# **SSB**Floor Bumper

The SSB removable floor bumper protects walls, refrigeration units and other fixtures from impact damage caused by shopping carts, floor cleaners and stocking equipment. The product provides a clean, understated look and superior impact protection.

## SSB Floor Bumper

Alvarado's SSB removable floor bumper protects walls, refrigeration units and other fixtures from impact damage. The SSB is often used in grocery stores, retail stores and store backroom areas.

## **Compact Design**

The SSB can be installed close to walls and fixtures, minimizing trip hazards.