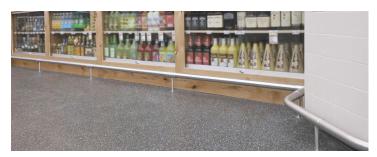

## SSB Floor Bumper

Alvarado's SSB removable floor bumper protects walls, refrigeration units and other fixtures from impact damage. The SSB is often used in grocery stores, retail stores and store backroom areas.

## **Compact Design**

The SSB can be installed close to walls and fixtures, minimizing trip hazards.