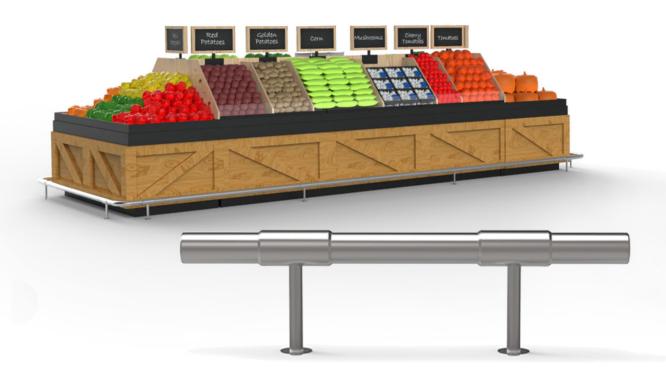

# **SSB**Floor Bumper

The SSB removable floor bumper protects walls, refrigeration units and other fixtures from impact damage caused by shopping carts, floor cleaners and stocking equipment. The product provides a clean, understated look and superior impact protection.

## SSB Floor Bumper

Alvarado's SSB removable floor bumper protects walls, refrigeration units and other fixtures from impact damage. The SSB is often used in grocery stores, retail stores and store backroom areas.