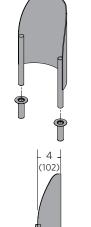

#### Defender SS & XT Corner Guards

Defender corner guards prevent damage to expensive store fixtures and equipment. The removable models fit into stainless steel floor sockets (included).

#### **Compact Design**

The compact installation footprint of the SS and XT allow installation close to fixtures, which minimizes trip hazards.