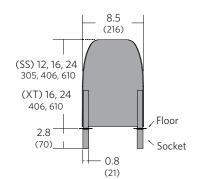

#### Finish and Sizes - Defender SS

- 12-gauge stainless steel front/solid SS pins
- Available in 12", 16" and 24" heights

#### Finish and Sizes - Defender XT

- Extra tough coating (will not chip or peel)
- Solid SS pins
- Available in 16" and 24" heights

# Dimensions Measurements in inches (mm) 9.3 (236) 3.1 (80) 7.5