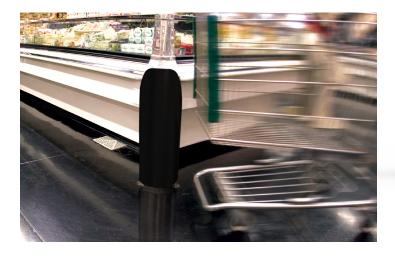

## SS & XT Corner Guards

The Defender SS & XT removable corner guards complement any store decor and keep your cases and fixtures protected and looking good.

**Grocery Stores** 

Store Backroom

Club Stores

#### Defender SS & XT Corner Guards

Defender corner guards prevent damage to expensive store fixtures and equipment. The removable models fit into stainless steel floor sockets (included).