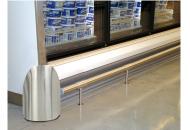

## SS & XT Corner Guards

The Defender SS & XT removable corner guards complement any store decor and keep your cases and fixtures protected and looking good.

**Grocery Stores** 

Store Backroom

Club Stores

#### Defender SS & XT Corner Guards

Defender corner guards prevent damage to expensive store fixtures and equipment. The removable models fit into stainless steel floor sockets (included).

#### **Compact Design**

The compact installation footprint of the SS and XT allow installation close to fixtures, which minimizes trip hazards.