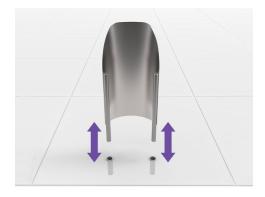

#### Defender SS & XT Corner Guards

Defender corner guards prevent damage to expensive store fixtures and equipment. The removable models fit into stainless steel floor sockets (included).

#### **Compact Design**

The compact installation footprint of the SS and XT allow installation close to fixtures, which minimizes trip hazards.