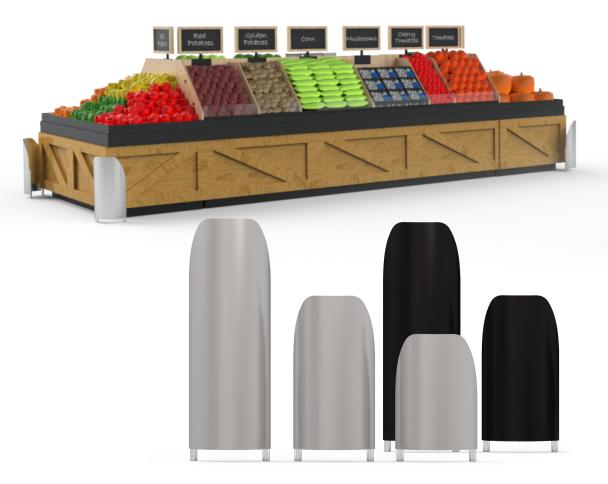

## SS & XT Corner Guards

The Defender SS & XT removable corner guards complement any store decor and keep your cases and fixtures protected and looking good.

**Grocery Stores** 

Store Backroom

Club Stores

#### Defender SS & XT Corner Guards

Defender corner guards prevent damage to expensive store fixtures and equipment. The removable models fit into stainless steel floor sockets (included).

#### Finish and Sizes - Defender SS

- 12-gauge stainless steel front/solid SS pins
- Available in 12", 16" and 24" heights

#### Finish and Sizes - Defender XT

- Extra tough coating (will not chip or peel)
- Solid SS pins
- Available in 16" and 24" heights