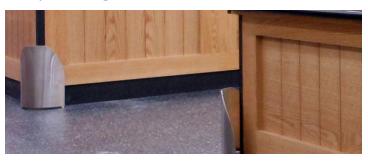

## SS & XT Corner Guards

The Defender SS & XT removable corner guards complement any store decor and keep your cases and fixtures protected and looking good.

**Grocery Stores** 

Store Backroom

Club Stores

#### Defender SS & XT Corner Guards

Defender corner guards prevent damage to expensive store fixtures and equipment. The removable models fit into stainless steel floor sockets (included).