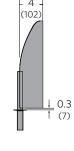

#### **Compact Design**

The compact installation footprint of the SS and XT allow installation close to fixtures, which minimizes trip hazards.

# Dimensions Measurements in inches (mm) 9.3 (236) 3.1 (80) 7.5