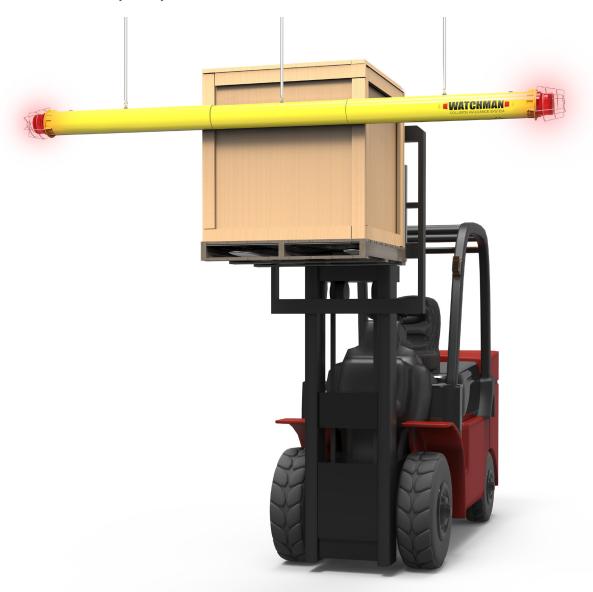

### Collision Avoidance Alarm

The Watchman Collision Avoidance Alarm prevents collisions between forklifts and overhead doors and fixtures before they occur. Adjustable length and alarm sensitivity make the Watchman the perfect solution for any facility.

#### Watchman Collision Avoidance Alarm

The Watchman is a visual and audio warning device that alerts forklift operators and management of impending collisions involving forklifts, doors and fixtures.

#### **Product Features**

- Flashing red lights with protective guards
- 105dB alarm and lights activate on impact
- Durable ABS safety yellow tubing resists cracking
- Field adjustable from 8' to 10' lengths
- Adjustable alarm sensitivity prevents false alarm triggers caused by ambient airflow

#### **Product Benefits**

- Dramatically reduces costly forklift accidents
- Warns drivers and management before accidents happen
- Reinforces safety and safe forklift operating principles
- Installs quickly and easily in front of overhead doors, racking or virtually any fixture in a factory or warehouse