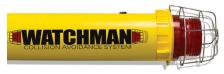

### Collision Avoidance Alarm

The Watchman Collision Avoidance Alarm prevents collisions between forklifts and overhead doors and fixtures before they occur. Adjustable length and alarm sensitivity make the Watchman the perfect solution for any facility.

#### Watchman Collision Avoidance Alarm

The Watchman is a visual and audio warning device that alerts forklift operators and management of impending collisions involving forklifts, doors and fixtures.

#### **Product Features**

- Flashing red lights with protective guards
- 105dB alarm and lights activate on impact
- Durable ABS safety yellow tubing resists cracking
- Field adjustable from 8' to 10' lengths
- Adjustable alarm sensitivity prevents false alarm triggers caused by ambient airflow