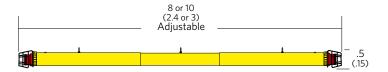

#### **Dimensions**

Dimensions shown in inches (mm).

#### **Product Features**

- Flashing red lights with protective guards
- 105dB alarm and lights activate on impact
- Durable ABS safety yellow tubing resists cracking
- Field adjustable from 8' to 10' lengths
- Adjustable alarm sensitivity prevents false alarm triggers caused by ambient airflow