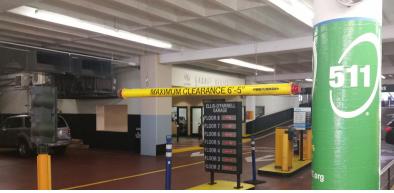

**Distribution Centers** 

Manuracturing

Parking Structures

#### Watchman Collision Avoidance Alarm

The Watchman is a visual and audio warning device that alerts forklift operators and management of impending collisions involving forklifts, doors and fixtures.