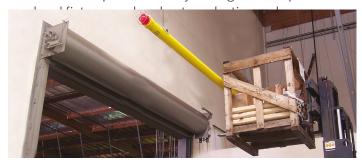

#### **Product Benefits**

- Dramatically reduces costly forklift accidents
- Warns drivers and management before accidents happen
- Reinforces safety and safe forklift operating principles
- Installs quickly and easily in front of overhead doors, racking or virtually any fixture in a factory or warehouse

#### **Applications**

The Watchman prevents costly damage to roll up doors and

\*To avoid possible false alarms, the Watchman should not be installed, suspended or hung directly from a conveyor structure / frame work.