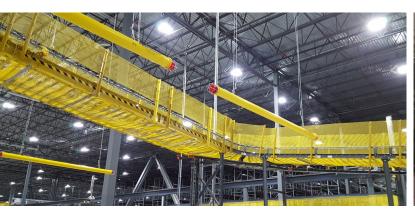

#### **Applications**

The Watchman prevents costly damage to roll up doors and

\*To avoid possible false alarms, the Watchman should not be installed, suspended or hung directly from a conveyor structure / frame work.