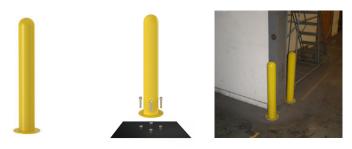

#### **Complementary Products**

DSB surface mount bollards are constructed from heavy gauge tubing and installed around any fixture that requires superior protection from forklift and pallet jack impact.