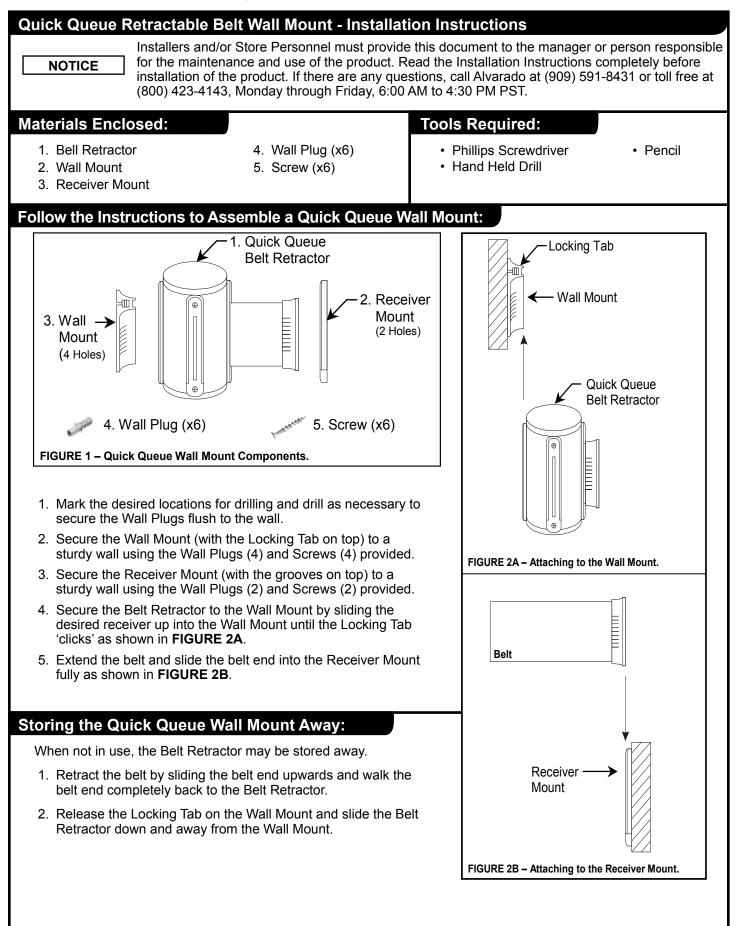

## Maintenance:

Follow the instructions for the corresponding finish

Chrome: Use a general all-purpose cleaner with a soft cloth.

**Stainless Steel:** Use a Stainless Steel polish or cleaner. If a heavy scratch or mark is apparent, use a metal blend or finish pad for Satin Finishes.

**Powder Coat:** Use a soft damp cloth. Any deep scratches or chips should be touched up to prevent rust. (If left untreated, rust will spread under the surface of the material.)

Replace any sharp, bent, or broken pieces **IMMEDIATELY**. Tighten any loose pieces.

Tighten any loose pieces IIMMEDIATELY