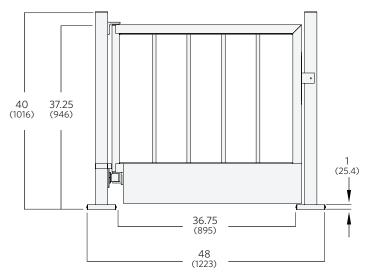

#### **Dimensions**

Dimensions shown in inches (mm).

VSGX with clear panel shown