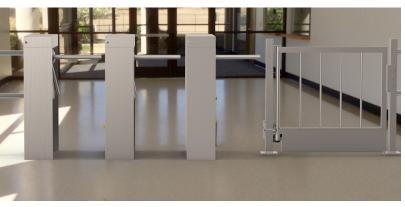

## **Pedestrian Gate**

The VSG is a self-closing gate that opens in a single direction and provides a wide opening for passage and delivery access. The gate is ideal companion to our railing and / or waist high and optical turnstiles.

## **Common Applications**

- Employee / Visitor access control
- Wheelchair / Disabled access control
- Material deliveries

## **Typical Installation Sites**

- Corporate facilities
- Government facilities
- Health Clubs / Recreation Centers