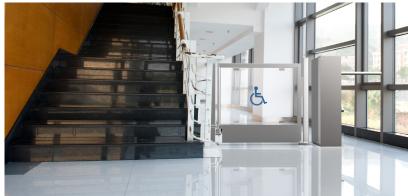

## **Common Applications**

- Employee / Visitor access control
- Wheelchair / Disabled access control
- Material deliveries

## Safe and User Friendly Operation

- Heavy duty hydraulic closure closes the gate smoothly without banging
- Wide opening width; kick plate for disabled users
- Electric version automatically unlocks to provide free egress upon loss of power