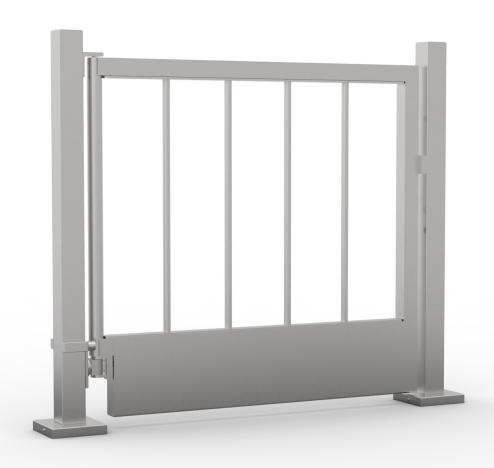

## **Pedestrian Gate**

The VSG is a self-closing gate that opens in a single direction and provides a wide opening for passage and delivery access. The gate is ideal companion to our railing and / or waist high and optical turnstiles.

### **Product Features**

- Non-locking and electric lock versions available
- Wide opening for patron passage and delivery access
- Durable hydraulic closure
- Integrates easily to access control systems

#### **Dimensions**

Dimensions shown in inches (mm).

VSGX with clear panel shown