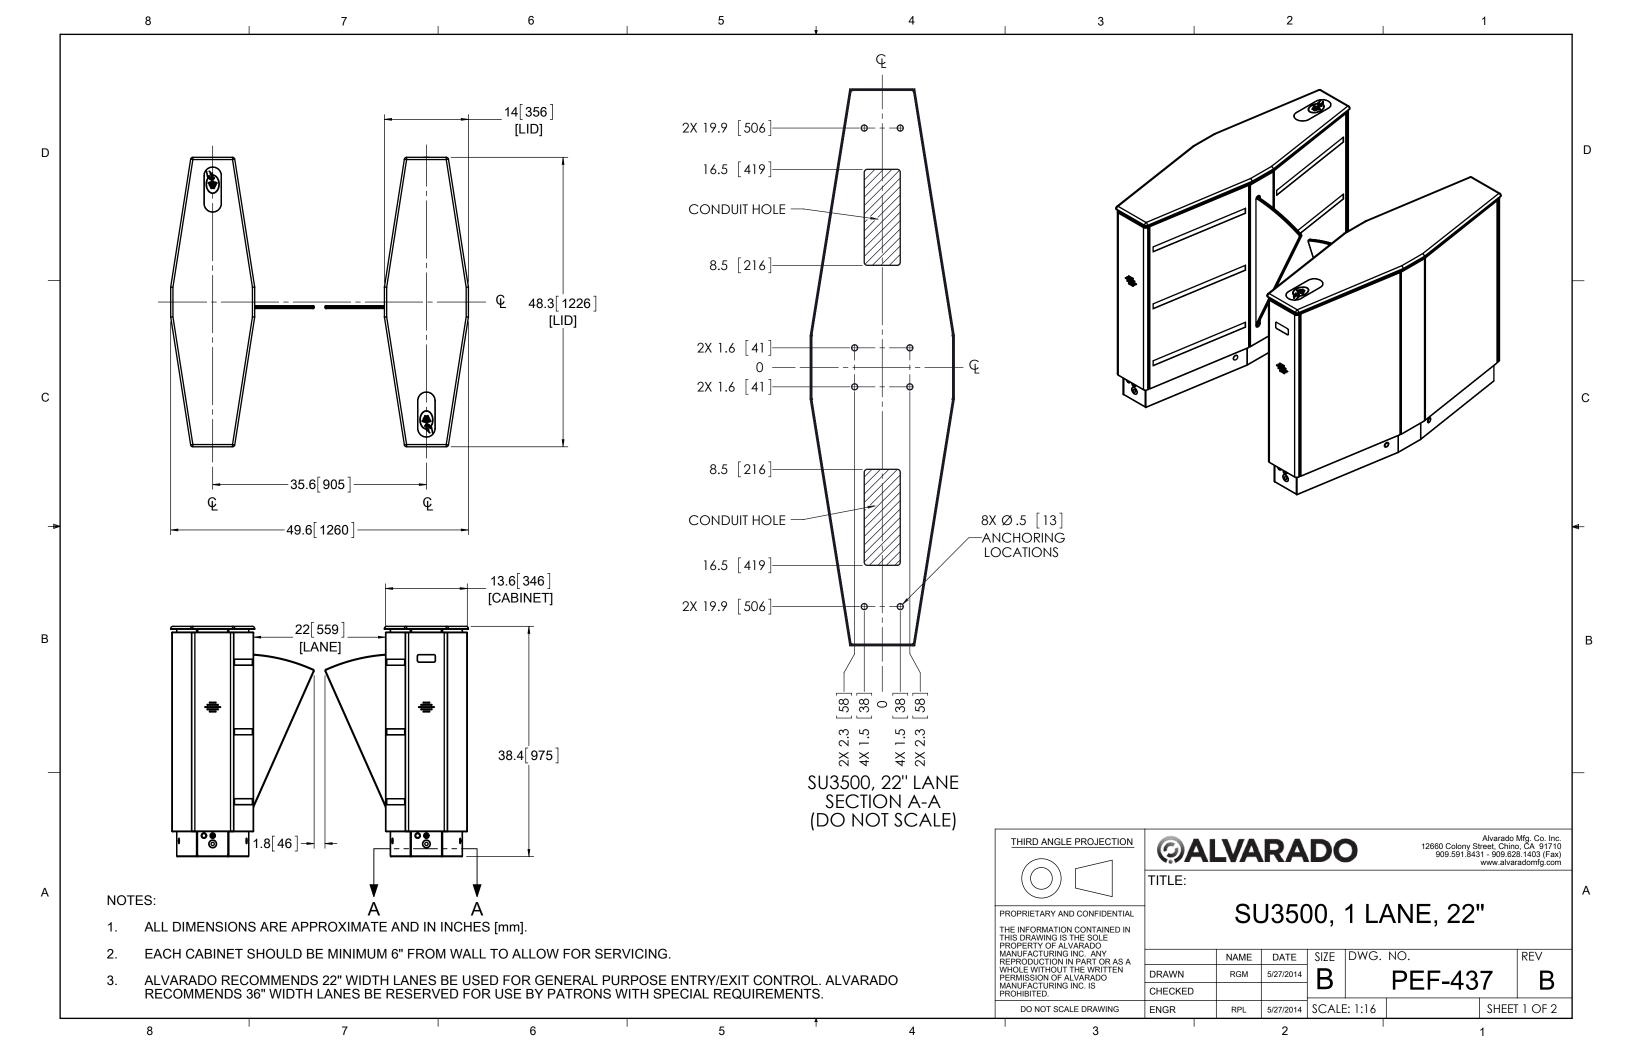

4

3

5

8

D

С

В

А

8

7

7

6

6

| Symbology    | Description                  | Conduit Size |  |
|--------------|------------------------------|--------------|--|
|              | Primary<br>Power**           | 3/4"         |  |
|              | Access Control /<br>Ethernet | 3/4"         |  |
|              | Access<br>Control            | 3/4"         |  |
| <u>•••••</u> | Crossover<br>Cable           | 1.5"         |  |

\*\*If using the External DC Power Supply option, use this conduit to route 24VDC.

5

2

1

**ØALVARADO** 

Alvarado Mfg. Co. Inc. 12660 Colony Street, Chino, CA 91710 909.591.8431 - 909.628.1403 (Fax) www.alvaradomfg.com