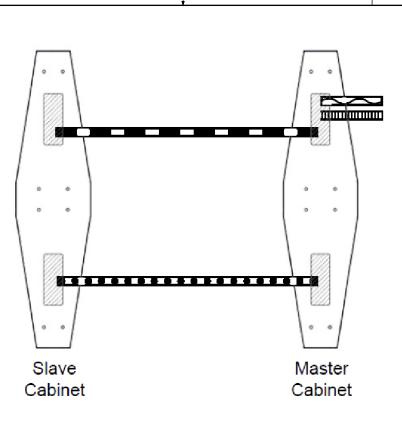

8

7

7

6

6

| Symbology    | Description                  | Conduit Size |  |
|--------------|------------------------------|--------------|--|
|              | Primary<br>Power**           | 3/4"         |  |
|              | Access Control /<br>Ethernet | 3/4"         |  |
|              | Access<br>Control            | 3/4"         |  |
| <u>•••••</u> | Crossover<br>Cable           | 1.5"         |  |