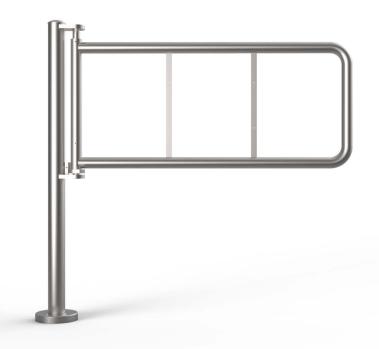

# SSG

The SSG is a highly versatile self-closing, non-locking, pedestrian gate that can be field configured to swing either bidirectionally or in a single direction (either entry or exit). The SSG is suitable for all types of pedestrian flow control applications. The gate opens easily with minimal force. A reliable, gravity-assisted, closure brings the gate arm smoothly back to the closed position.

SSG gates provide 36" of passage width and can be installed stand-alone, or in conjunction with Alvarado's modular post and rail and/or turnstiles. Railing outlets can be added to the hinge post to accept Alvarado 1.75" railing. Addition of an optional latch and latch post allows the gate to be secured when closed.

The SSG is fabricated from stainless steelpolished to a #4 satin finish