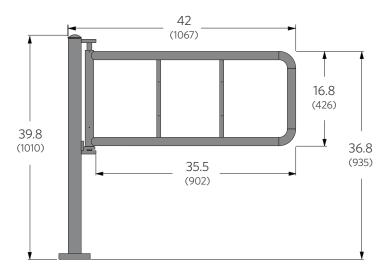

75" railing. Post outlets may be ordered factory-installed.

**Latch and Latch Post -** Addition of an optional latch and latch post allows the gate to be secured when closed.

#### **Complementary Products**

Our post and rail, as well as our turnstiles are ideal companions to our pedestrian gates. They can fill gaps in your installation, direct pedestrians and provide an integrated appearance.



#### Resources

Alvarado's knowledgeable staff understands that many customers do not deal with pedestrian gates on a regular basis. We offer assistance and technical expertise to ensure the best solution is selected for your facility.

Additional information, including detailed specifications, installation manuals, CAD drawings, and application images can be found online.

#### **Dimensions**



Dimensions shown in inches (mm).