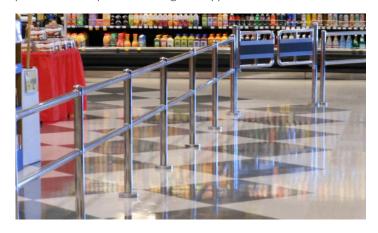

### **Common Applications**

- Supermarkets
- Liquor and Convenience Stores
- Schools and Libraries
- Amusement Parks
- Airports

#### **Complementary Products**

Our post and rail, as well as our turnstiles are ideal companions to our pedestrian gates. They can fill gaps in your installation, direct pedestrians and provide an integrated appearance.