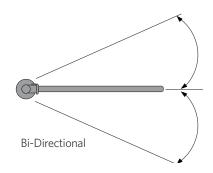

### **Key Features**

Field Configurable Swing Direction. . . . . . . . . . . . . . Field configurable to swing in a single direction or bi-directionally.

Wide Opening ....... Provides a wide 36" passage width.

#### Field Configurable Swing Patterns