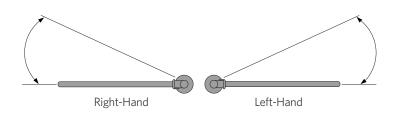

### **Key Features**

Field Configurable Swing Direction. . . . . . . . . . . . . . Field configurable to swing in a single direction or bi-directionally.

Wide Opening ....... Provides a wide 36" passage width.

#### Field Configurable Swing Patterns