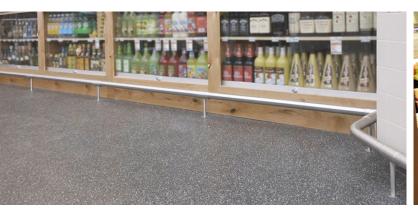

# Floor Bumper

The SSB removable floor bumper protects walls, refrigeration units and other fixtures from impact damage caused by shopping carts, floor cleaners and stocking equipment. The product provides a clean, understated look and superior impact protection.

# **SSB Floor Bumper**

Alvarado's SSB removable floor bumper protects walls, refrigeration units and other fixtures from impact damage. The SSB is often used in grocery stores, retail stores and store backroom areas.

## **Compact Design**

The SSB can be installed close to walls and fixtures, minimizing trip hazards.