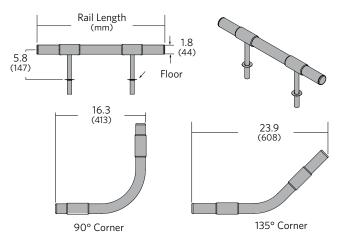

#### **Dimensions**

Measurements in inches (mm)

\*Available individual rail lengths in feet (mm)

| 1′ (305)  | 2' (610)  | 3′ (914)  | 4' (1219)  | 5' (1524)  | 6' (1829)  |  |
|-----------|-----------|-----------|------------|------------|------------|--|
| 7′ (2134) | 8' (2438) | 9' (2743) | 10′ (3048) | 11' (3353) | 12' (3658) |  |