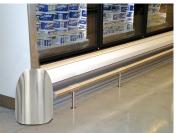

# Floor Bumper

The SSB removable floor bumper protects walls, refrigeration units and other fixtures from impact damage caused by shopping carts, floor cleaners and stocking equipment. The product provides a clean, understated look and superior impact protection.

# **SSB Floor Bumper**

Alvarado's SSB removable floor bumper protects walls, refrigeration units and other fixtures from impact damage. The SSB is often used in grocery stores, retail stores and store backroom areas.