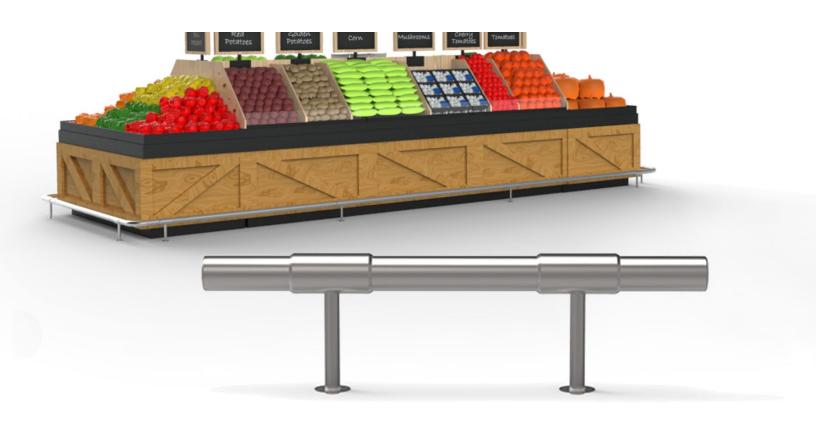

# Floor Bumper

The SSB removable floor bumper protects walls, refrigeration units and other fixtures from impact damage caused by shopping carts, floor cleaners and stocking equipment. The product provides a clean, understated look and superior impact protection.

# **SSB Floor Bumper**

Alvarado's SSB removable floor bumper protects walls, refrigeration units and other fixtures from impact damage. The SSB is often used in grocery stores, retail stores and store backroom areas.

## **Available Lengths**

The SSB is available in individual sections from 1' to 12'. Additional sections and corners can be added to create longer runs along walls, cases, and windows.

## **Compact Design**

The SSB can be installed close to walls and fixtures, minimizing trip hazards.