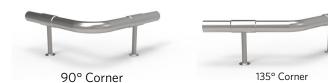

## **Available Lengths**

The SSB is available in individual sections from 1' to 12'. Additional sections and corners can be added to create longer runs along walls, cases, and windows.

## **Complementary Products**

SS and XT removable corner guards are a highly effective method of preventing damage to expensive store fixtures and equipment.