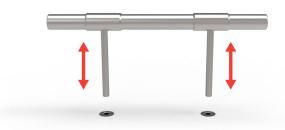

## **Compact Design**

The SSB can be installed close to walls and fixtures, minimizing trip hazards.