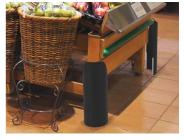

# Floor Bumper

The SSB removable floor bumper protects walls, refrigeration units and other fixtures from impact damage caused by shopping carts, floor cleaners and stocking equipment. The product provides a clean, understated look and superior impact protection.

# **SSB Floor Bumper**

Alvarado's SSB removable floor bumper protects walls, refrigeration units and other fixtures from impact damage. The SSB is often used in grocery stores, retail stores and store backroom areas.