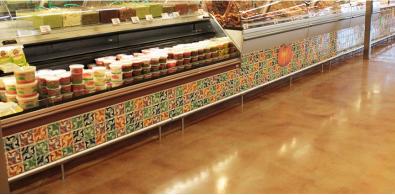

# Floor Bumper

The SSB removable floor bumper protects walls, refrigeration units and other fixtures from impact damage caused by shopping carts, floor cleaners and stocking equipment. The product provides a clean, understated look and superior impact protection.

# **SSB Floor Bumper**

Alvarado's SSB removable floor bumper protects walls, refrigeration units and other fixtures from impact damage. The SSB is often used in grocery stores, retail stores and store backroom areas.

## **Compact Design**

The SSB can be installed close to walls and fixtures, minimizing trip hazards.