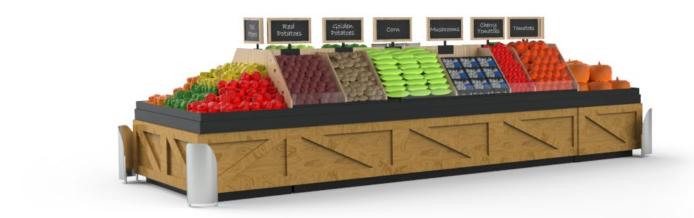

**DEFENDER SS & XT** Corner Guards

The Defender SS & XT removable corner guards complement any store decor and keep your cases and fixtures protected and looking good.

**Grocery Stores** 

Store Backroom

**Retail Stores** 

### Defender SS & XT Corner Guards

**Asset Protection** 

DATASHEET

Defender corner guards prevent damage to expensive store fixtures and equipment. The removable models fit into stainless steel floor sockets (included).