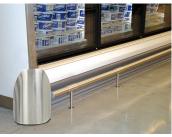

**DEFENDER SS & XT** Corner Guards

The Defender SS & XT removable corner guards complement any store decor and keep your cases and fixtures protected and looking good.

**Grocery Stores** 

Store Backroom

**Retail Stores** 

# Compact Design

The compact installation footprint of the SS and XT allow installation close to fixtures, which minimizes trip hazards.