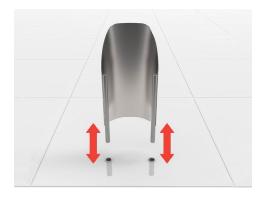

### Defender SS & XT Corner Guards

**Asset Protection** 

DATASHEET

Defender corner guards prevent damage to expensive store fixtures and equipment. The removable models fit into stainless steel floor sockets (included).

## **Product Features**

- Durable; suitable for high impact areas
- Removable for easy floor cleaning