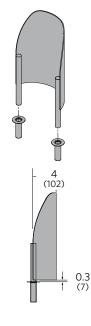

## Dimensions

Measurements in inches (mm)

8.5 (216)

> 0.8 (21)

Floor

∑ Socket

(SS) 12, 16, 24 305, 406, 610

> 2.8 (70)