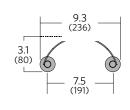

## Dimensions

Measurements in inches (mm)

8.5 (216)

> 0.8 (21)

Floor

∑ Socket

(SS) 12, 16, 24 305, 406, 610

> 2.8 (70)

(XT) 16, 24 406, 610