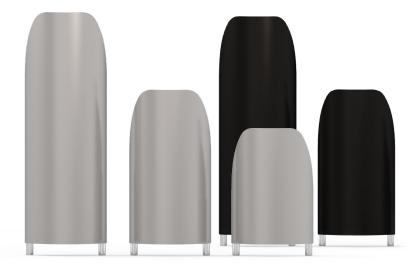

#### Finish and Sizes - Defender SS

- 12-gauge stainless steel front/solid SS pins
- Available in 12", 16" and 24" heights

#### Finish and Sizes - Defender XT

- Extra tough coating (will not chip or peel)
- Solid SS pins
- Available in 16" and 24" heights