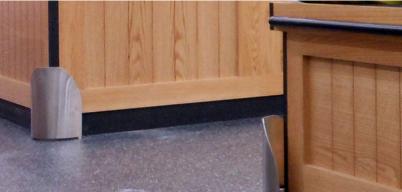

**DEFENDER SS & XT** Corner Guards

The Defender SS & XT removable corner guards complement any store decor and keep your cases and fixtures protected and looking good.

**Grocery Stores** 

Store Backroom

**Retail Stores** 

### Defender SS & XT Corner Guards

**Asset Protection** 

DATASHEET

Defender corner guards prevent damage to expensive store fixtures and equipment. The removable models fit into stainless steel floor sockets (included).

# Compact Design

The compact installation footprint of the SS and XT allow installation close to fixtures, which minimizes trip hazards.