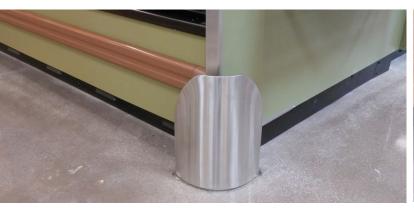

### Defender SS & XT Corner Guards

**Asset Protection** 

DATASHEET

Defender corner guards prevent damage to expensive store fixtures and equipment. The removable models fit into stainless steel floor sockets (included).

# Compact Design

The compact installation footprint of the SS and XT allow installation close to fixtures, which minimizes trip hazards.