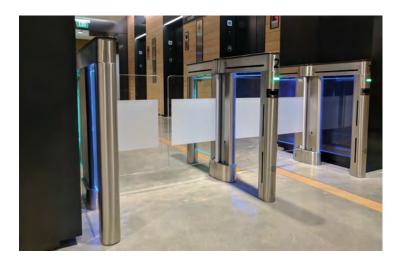

# **OPTICAL TURNSTILES**

Alvarado's touch-free optical turnstiles provide secure bi-directional entry control and blend beautifully into high-end environments. Optical turnstiles increase facility security, organize the entry process and reduce the staff required to monitor facility access. Our optical turnstiles combine integrated sensors and motorized barriers to control access and detect non-credentialed entries.

All models provide fast throughput, integrate with access control systems and visitor management software, and are available in ADA compliant widths. Our optical turnstiles offer easy integration with various 3rd party touch-free technologies and readers, including RFID/NFC, mobile credentials, biometrics and elevator destination dispatch systems.

#### **Optical Turnstile with Barrier Panels**

Standard features included an extremely fast throughput rate of 60 PPM, precise and quiet panel movement, robust tailgate detection, and remote monitoring capabilities.

A variety of lid material, cabinet finish, and customized lighting options are available to further enhance the look of any facility aesthetic.

Barrier panels for the SU5000 are available in low, mid and full height options.