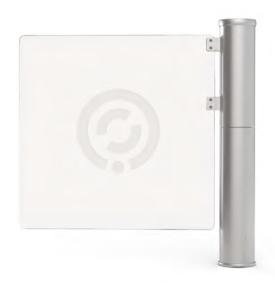

#### **VSG**

This self-closing, single-direction stainless steel gate features a fail-safe magnetic lock and is an ideal complement to our waist high and optical turnstiles. Acrylic panels or infill bars are available.