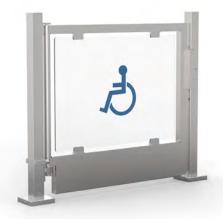

## PEDESTRIAN SECURITY GATES

Alvarado offers several security gates for various entry control applications. Pedestrian gates are often used in conjunction with turnstiles to provide access for disabled persons and material delivery.

Electrically controlled gates easily integrate with access control systems and can be activated by entry control devices, such as a push-button installed at a guard or entry desk.

#### SW1000 Motorized Gate

The SW1000 pedestrian gate is designed to operate through an access control system or push-button activation. When combined with our waist high or optical turnstiles, it is an ideal product to provide access for disabled persons or material delivery.

A powerful brushless DC motor opens and closes the barrier smoothly. Upon activation, the barrier opens away from the user in the direction of travel. Barrier movement is controlled through closed loop position control that monitors barrier position every 1/1000 of a second, providing quick, precise and quiet movement.