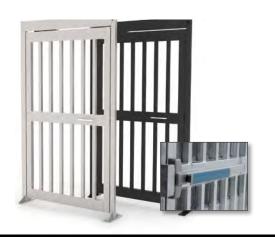

## PEDESTRIAN SECURITY GATES

Alvarado offers several security gates for various entry control applications. Pedestrian gates are often used in conjunction with turnstiles to provide access for disabled persons and material delivery.

#### SW1000 Motorized Gate

The SW1000 pedestrian gate is designed to operate through an access control system or push-button activation. When combined with our waist high or optical turnstiles, it is an ideal product to provide access for disabled persons or material delivery.

#### **VSG**

This self-closing, single-direction stainless steel gate features a fail-safe magnetic lock and is an ideal complement to our waist high and optical turnstiles. Acrylic panels or infill bars are available.

#### **MSG**

Available in a variety of configurations, our full height MSG gates ship fully assembled, ready for installation. Gates have a heavy duty hydraulic closer and provide 48" of passage width. Electric lock control, push or panic hardware, key locks and card reader attachment plates are available. Models come in stainless steel, galvanized or powder coated over galvanized finishes.