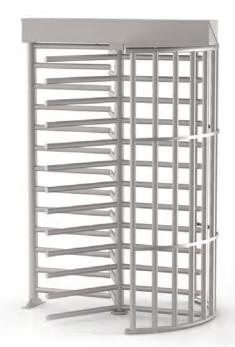

#### **MST**

The MST is the most trusted, secure and reliable full height turnstile available. The turnstile arms are welded, not bolted together, eliminating visible bolts and fasteners and increasing stability. The MST is installed in thousands of locations throughout the world.