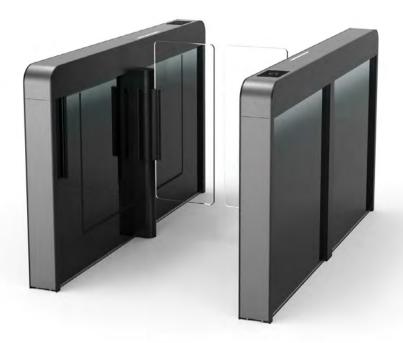

#### **SU5000**

#### **Optical Turnstile with Barrier Panels**

Standard features included an extremely fast throughput rate of 60 PPM, precise and quiet panel movement, robust tailgate detection, and remote monitoring capabilities.

A variety of lid material, cabinet finish, and customized lighting options are available to further enhance the look of any facility aesthetic.

Barrier panels for the SU5000 are available in low, mid and full height options.