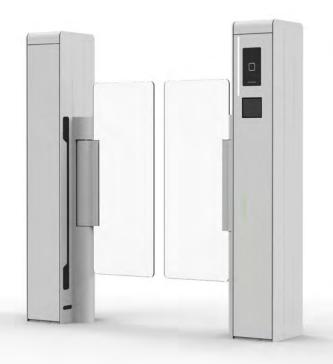

#### **ARGUS**

#### Optical Turnstile with Barrier Panels

With a focus on European design and engineering, the architecturally inspired features and materials of the Argus make it a centerpiece for premium lobbies worldwide.

Its straight lines, geometrical corners and moving glass barriers are further enhanced by ambient lighting and hundreds of finish combinations.

Barrier panels and drive units for the Argus are available in low, mid and full height options.