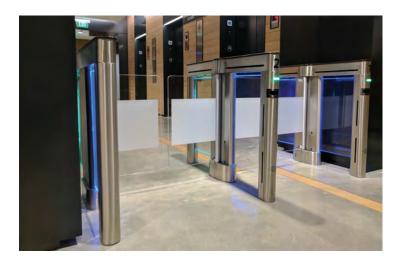

# **OPTICAL TURNSTILES**

Alvarado's touch-free optical turnstiles provide secure bi-directional entry control and blend beautifully into high-end environments. Optical turnstiles increase facility security, organize the entry process and reduce the staff required to monitor facility access. Our optical turnstiles combine integrated sensors and motorized barriers to control access and detect non-credentialed entries.

All models provide fast throughput, integrate with access control systems and visitor management software, and are available in ADA compliant widths. Our optical turnstiles offer easy integration with various 3rd party touch-free technologies and readers, including RFID/NFC, mobile credentials, biometrics and elevator destination dispatch systems.

#### **Optical Turnstile with Barrier Panels**

Standard features included an extremely fast throughput rate of 60 PPM, precise and quiet panel movement, robust tailgate detection, and remote monitoring capabilities.