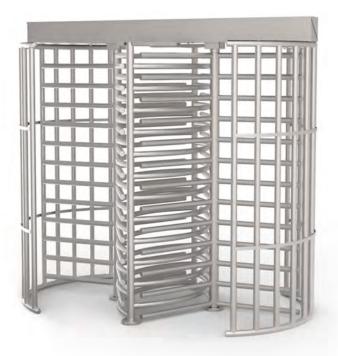

# **FULL HEIGHT TURNSTILES**

Full height turnstiles from Alvarado secure sensitive and restricted areas and provide entry control for all kinds of applications. Turnstiles do what a gate or door cannot; provide directional control of each passage and limit access to one person per activation. Unlike humans, turnstiles do not sleep, take breaks, play favorites or require a paycheck. They simply provide a secure, unmanned point of entry that significantly increases facility security.

All full height turnstiles feature Alvarado's speed control that adjusts to the pushing force of the user. This ensures a safe, controlled, rotation with automatic centering for improved security. Electrically controlled models integrate easily with nearly any access control system. Most models are available in galvanized, powder coat, powder coat over galvanized and stainless steel finishes. Tandem, motor-assist and touch-free versions are also available for most Alvarado models.

#### **MST**

The MST is the most trusted, secure and reliable full height turnstile available. The turnstile arms are welded, not bolted together, eliminating visible bolts and fasteners and increasing stability. The MST is installed in thousands of locations throughout the world.