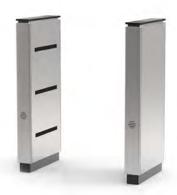

#### **ARGUS**

#### Optical Turnstile with Barrier Panels

With a focus on European design and engineering, the architecturally inspired features and materials of the Argus make it a centerpiece for premium lobbies worldwide.

Its straight lines, geometrical corners and moving glass barriers are further enhanced by ambient lighting and hundreds of finish combinations.

Barrier panels and drive units for the Argus are available in low, mid and full height options.