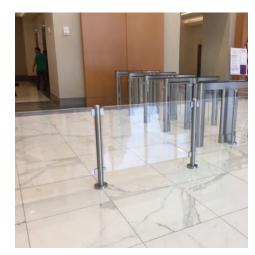

# **OPTICAL TURNSTILES**

Alvarado's touch-free optical turnstiles provide secure bi-directional entry control and blend beautifully into high-end environments. Optical turnstiles increase facility security, organize the entry process and reduce the staff required to monitor facility access. Our optical turnstiles combine integrated sensors and motorized barriers to control access and detect non-credentialed entries.

All models provide fast throughput, integrate with access control systems and visitor management software, and are available in ADA compliant widths. Our optical turnstiles offer easy integration with various 3rd party touch-free technologies and readers, including RFID/NFC, mobile credentials, biometrics and elevator destination dispatch systems.