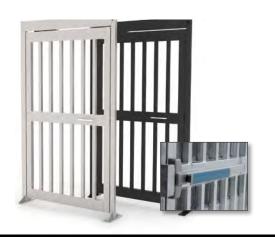

## PEDESTRIAN SECURITY GATES

Alvarado offers several security gates for various entry control applications. Pedestrian gates are often used in conjunction with turnstiles to provide access for disabled persons and material delivery.

#### SW1000 Motorized Gate

The SW1000 pedestrian gate is designed to operate through an access control system or push-button activation. When combined with our waist high or optical turnstiles, it is an ideal product to provide access for disabled persons or material delivery.

A powerful brushless DC motor opens and closes the barrier smoothly. Upon activation, the barrier opens away from the user in the direction of travel. Barrier movement is controlled through closed loop position control that monitors barrier position every 1/1000 of a second, providing quick, precise and quiet movement.