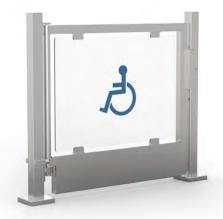

## PEDESTRIAN SECURITY GATES

Alvarado offers several security gates for various entry control applications. Pedestrian gates are often used in conjunction with turnstiles to provide access for disabled persons and material delivery.

Electrically controlled gates easily integrate with access control systems and can be activated by entry control devices, such as a push-button installed at a guard or entry desk.

#### SW1000 Motorized Gate

The SW1000 pedestrian gate is designed to operate through an access control system or push-button activation. When combined with our waist high or optical turnstiles, it is an ideal product to provide access for disabled persons or material delivery.