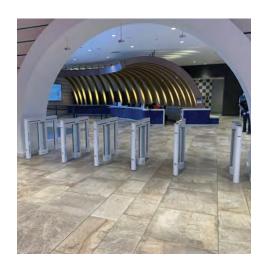

# **OPTICAL TURNSTILES**

Alvarado's touch-free optical turnstiles provide secure bi-directional entry control and blend beautifully into high-end environments. Optical turnstiles increase facility security, organize the entry process and reduce the staff required to monitor facility access. Our optical turnstiles combine integrated sensors and motorized barriers to control access and detect non-credentialed entries.

All models provide fast throughput, integrate with access control systems and visitor management software, and are available in ADA compliant widths. Our optical turnstiles offer easy integration with various 3rd party touch-free technologies and readers, including RFID/NFC, mobile credentials, biometrics and elevator destination dispatch systems.