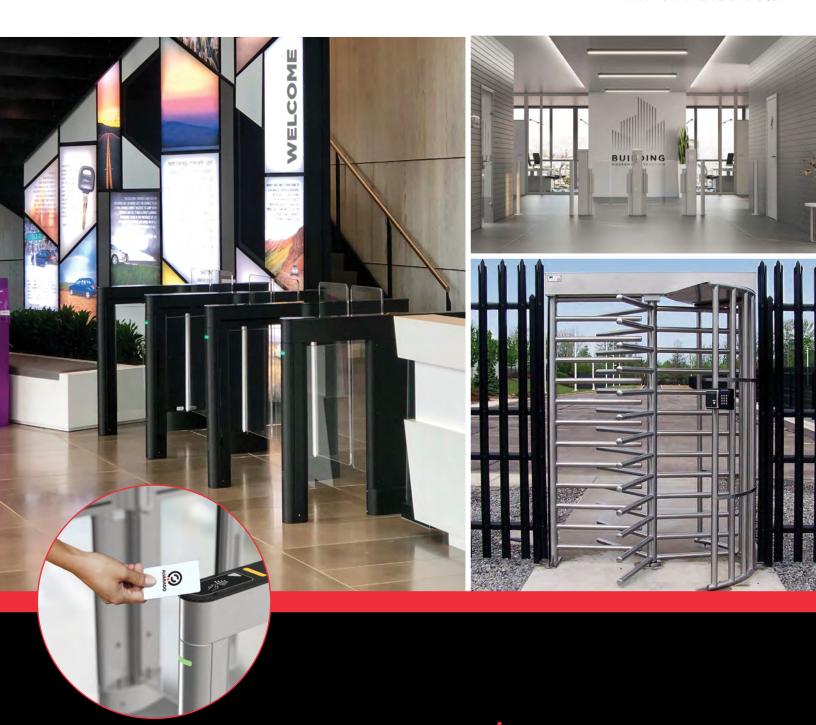

# **OPTICAL TURNSTILES**

Alvarado's touch-free optical turnstiles provide secure bi-directional entry control and blend beautifully into high-end environments. Optical turnstiles increase facility security, organize the entry process and reduce the staff required to monitor facility access. Our optical turnstiles combine integrated sensors and motorized barriers to control access and detect non-credentialed entries.

All models provide fast throughput, integrate with access control systems and visitor management software, and are available in ADA compliant widths. Our optical turnstiles offer easy integration with various 3rd party touch-free technologies and readers, including RFID/NFC, mobile credentials, biometrics and elevator destination dispatch systems.

# **FULL HEIGHT TURNSTILES**

Full height turnstiles from Alvarado secure sensitive and restricted areas and provide entry control for all kinds of applications. Turnstiles do what a gate or door cannot; provide directional control of each passage and limit access to one person per activation. Unlike humans, turnstiles do not sleep, take breaks, play favorites or require a paycheck. They simply provide a secure, unmanned point of entry that significantly increases facility security.

All full height turnstiles feature Alvarado's speed control that adjusts to the pushing force of the user. This ensures a safe, controlled, rotation with automatic centering for improved security. Electrically controlled models integrate easily with nearly any access control system. Most models are available in galvanized, powder coat, powder coat over galvanized and stainless steel finishes. Tandem, motor-assist and touch-free versions are also available for most Alvarado models.