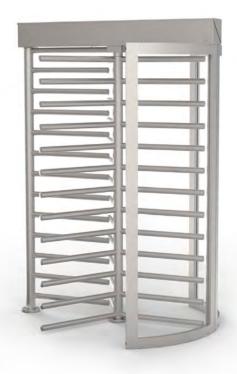

# **FULL HEIGHT TURNSTILES**

#### **CLST**

The CLST combines a fully welded rotating section with a clear side panel. The clear side panel improves visual sight lines and provides greater aesthetics.