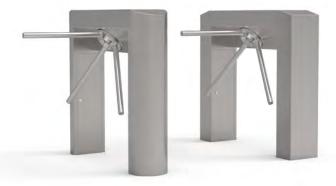

# **FULL HEIGHT TURNSTILES**

Full height turnstiles from Alvarado secure sensitive and restricted areas and provide entry control for all kinds of applications. Turnstiles do what a gate or door cannot; provide directional control of each passage and limit access to one person per activation. Unlike humans, turnstiles do not sleep, take breaks, play favorites or require a paycheck. They simply provide a secure, unmanned point of entry that significantly increases facility security.

All full height turnstiles feature Alvarado's speed control that adjusts to the pushing force of the user. This ensures a safe, controlled, rotation with automatic centering for improved security. Electrically controlled models integrate easily with nearly any access control system. Most models are available in galvanized, powder coat, powder coat over galvanized and stainless steel finishes. Tandem, motor-assist and touch-free versions are also available for most Alvarado models.

#### **MST**

The MST is the most trusted, secure and reliable full height turnstile available. The turnstile arms are welded, not bolted together, eliminating visible bolts and fasteners and increasing stability. The MST is installed in thousands of locations throughout the world.