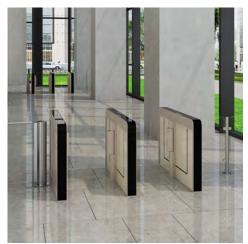

# **OPTICAL TURNSTILES**

Alvarado's touch-free optical turnstiles provide secure bi-directional entry control and blend beautifully into high-end environments. Optical turnstiles increase facility security, organize the entry process and reduce the staff required to monitor facility access. Our optical turnstiles combine integrated sensors and motorized barriers to control access and detect non-credentialed entries.

#### **Optical Turnstile with Barrier Panels**

Standard features included an extremely fast throughput rate of 60 PPM, precise and quiet panel movement, robust tailgate detection, and remote monitoring capabilities.

#### Optical Turnstile with Barrier Panels

With a focus on European design and engineering, the architecturally inspired features and materials of the Argus make it a centerpiece for premium lobbies worldwide.