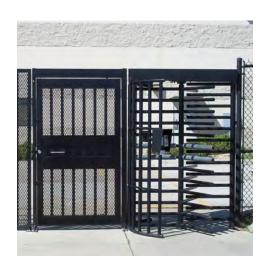

# **FULL HEIGHT TURNSTILES**

Full height turnstiles from Alvarado secure sensitive and restricted areas and provide entry control for all kinds of applications. Turnstiles do what a gate or door cannot; provide directional control of each passage and limit access to one person per activation. Unlike humans, turnstiles do not sleep, take breaks, play favorites or require a paycheck. They simply provide a secure, unmanned point of entry that significantly increases facility security.

All full height turnstiles feature Alvarado's speed control that adjusts to the pushing force of the user. This ensures a safe, controlled, rotation with automatic centering for improved security. Electrically controlled models integrate easily with nearly any access control system. Most models are available in galvanized, powder coat, powder coat over galvanized and stainless steel finishes. Tandem, motor-assist and touch-free versions are also available for most Alvarado models.

## PEDESTRIAN SECURITY GATES

Alvarado offers several security gates for various entry control applications. Pedestrian gates are often used in conjunction with turnstiles to provide access for disabled persons and material delivery.

Electrically controlled gates easily integrate with access control systems and can be activated by entry control devices, such as a push-button installed at a guard or entry desk.