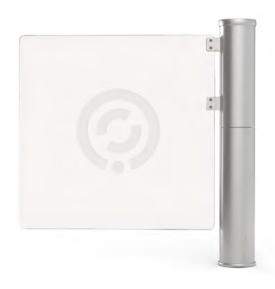

#### SW1000 Motorized Gate

The SW1000 pedestrian gate is designed to operate through an access control system or push-button activation. When combined with our waist high or optical turnstiles, it is an ideal product to provide access for disabled persons or material delivery.

A powerful brushless DC motor opens and closes the barrier smoothly. Upon activation, the barrier opens away from the user in the direction of travel. Barrier movement is controlled through closed loop position control that monitors barrier position every 1/1000 of a second, providing quick, precise and quiet movement.