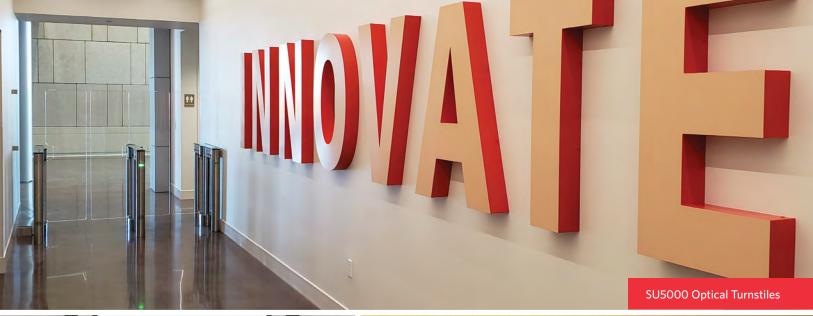

#### **SU5000**

#### **Optical Turnstile with Barrier Panels**

Standard features included an extremely fast throughput rate of 60 PPM, precise and quiet panel movement, robust tailgate detection, and remote monitoring capabilities.

A variety of lid material, cabinet finish, and customized lighting options are available to further enhance the look of any facility aesthetic.

Barrier panels for the SU5000 are available in low, mid and full height options.