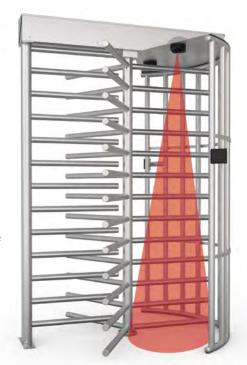

# **FULL HEIGHT TURNSTILES**

Full height turnstiles from Alvarado secure sensitive and restricted areas and provide entry control for all kinds of applications. Turnstiles do what a gate or door cannot; provide directional control of each passage and limit access to one person per activation. Unlike humans, turnstiles do not sleep, take breaks, play favorites or require a paycheck. They simply provide a secure, unmanned point of entry that significantly increases facility security.

All full height turnstiles feature Alvarado's speed control that adjusts to the pushing force of the user. This ensures a safe, controlled, rotation with automatic centering for improved security. Electrically controlled models integrate easily with nearly any access control system. Most models are available in galvanized, powder coat, powder coat over galvanized and stainless steel finishes. Tandem, motor-assist and touch-free versions are also available for most Alvarado models.

#### **MST**

The MST is the most trusted, secure and reliable full height turnstile available. The turnstile arms are welded, not bolted together, eliminating visible bolts and fasteners and increasing stability. The MST is installed in thousands of locations throughout the world.