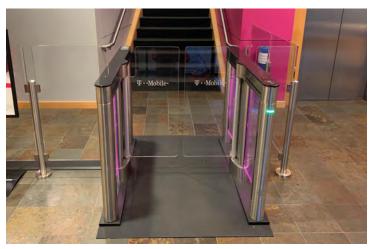

# **OPTICAL TURNSTILES**

Alvarado's touch-free optical turnstiles provide secure bi-directional entry control and blend beautifully into high-end environments. Optical turnstiles increase facility security, organize the entry process and reduce the staff required to monitor facility access. Our optical turnstiles combine integrated sensors and motorized barriers to control access and detect non-credentialed entries.

All models provide fast throughput, integrate with access control systems and visitor management software, and are available in ADA compliant widths. Our optical turnstiles offer easy integration with various 3rd party touch-free technologies and readers, including RFID/NFC, mobile credentials, biometrics and elevator destination dispatch systems.