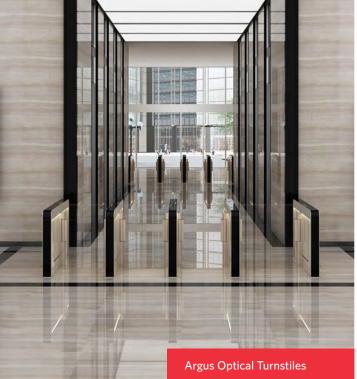

#### **ARGUS**

#### Optical Turnstile with Barrier Panels

With a focus on European design and engineering, the architecturally inspired features and materials of the Argus make it a centerpiece for premium lobbies worldwide.

Its straight lines, geometrical corners and moving glass barriers are further enhanced by ambient lighting and hundreds of finish combinations.

Barrier panels and drive units for the Argus are available in low, mid and full height options.