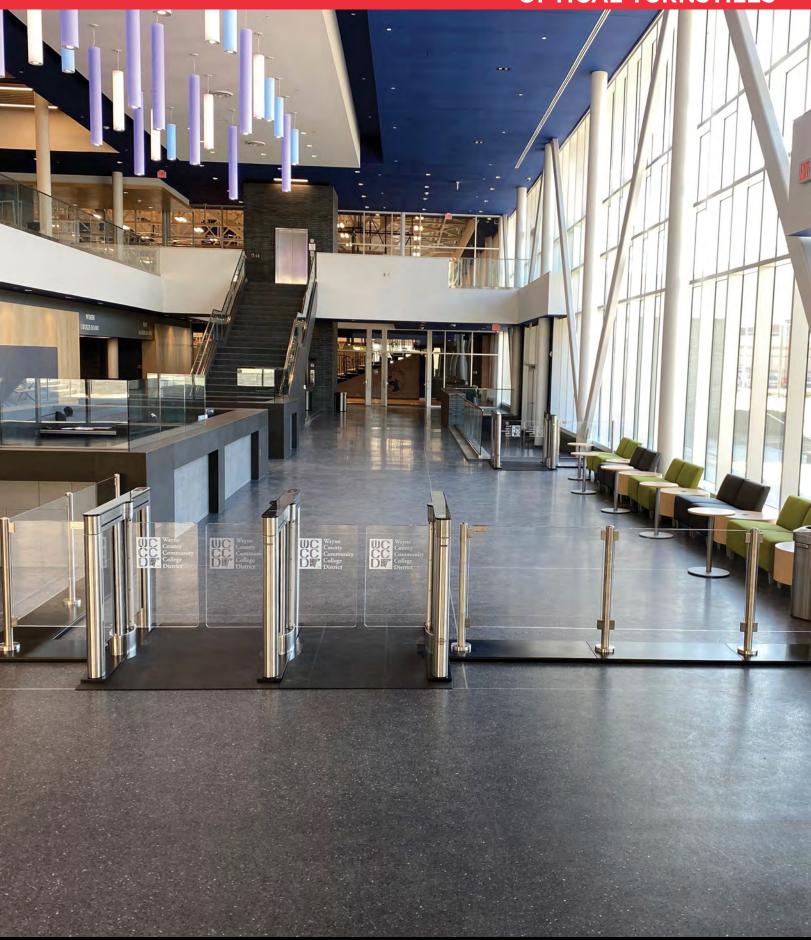

# **OPTICAL TURNSTILES**

Alvarado's touch-free optical turnstiles provide secure bi-directional entry control and blend beautifully into high-end environments. Optical turnstiles increase facility security, organize the entry process and reduce the staff required to monitor facility access. Our optical turnstiles combine integrated sensors and motorized barriers to control access and detect non-credentialed entries.

All models provide fast throughput, integrate with access control systems and visitor management software, and are available in ADA compliant widths. Our optical turnstiles offer easy integration with various 3rd party touch-free technologies and readers, including RFID/NFC, mobile credentials, biometrics and elevator destination dispatch systems.