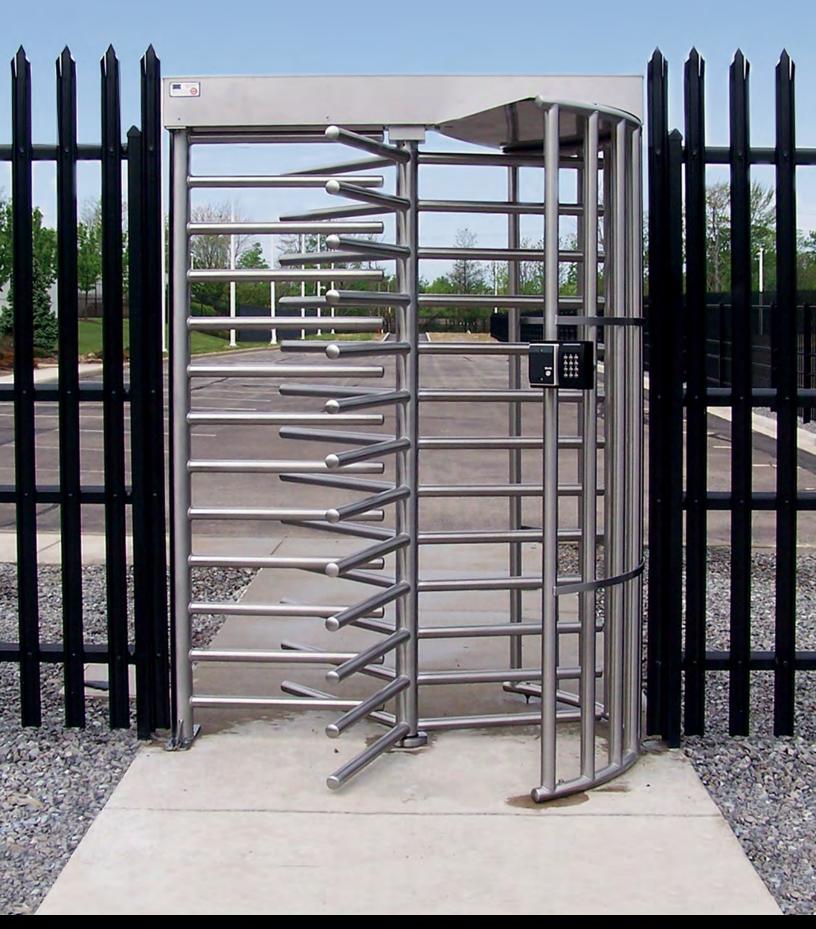

# **FULL HEIGHT TURNSTILES**

Full height turnstiles from Alvarado secure sensitive and restricted areas and provide entry control for all kinds of applications. Turnstiles do what a gate or door cannot; provide directional control of each passage and limit access to one person per activation. Unlike humans, turnstiles do not sleep, take breaks, play favorites or require a paycheck. They simply provide a secure, unmanned point of entry that significantly increases facility security.

All full height turnstiles feature Alvarado's speed control that adjusts to the pushing force of the user. This ensures a safe, controlled, rotation with automatic centering for improved security. Electrically controlled models integrate easily with nearly any access control system. Most models are available in galvanized, powder coat, powder coat over galvanized and stainless steel finishes. Tandem, motor-assist and touch-free versions are also available for most Alvarado models.

#### **MST**

The MST is the most trusted, secure and reliable full height turnstile available. The turnstile arms are welded, not bolted together, eliminating visible bolts and fasteners and increasing stability. The MST is installed in thousands of locations throughout the world.