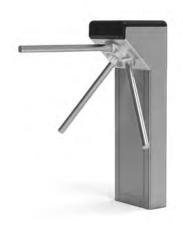

### WAIST HIGH TURNSTILES

Waist high turnstiles from Alvarado provide safe, reliable, bi-directional access control. All of our turnstiles are designed for years of smooth, trouble-free operation and are available in manual and electrically controlled models.

Our waist high turnstiles feature hydraulically dampened arm rotation with automatic self-centering. All models ship fully assembled for quick and easy installation. Turnstiles are available in a stainless steel or powder coat finish. Electrically controlled models work with nearly any access control system.

#### **AMT**

The compact AMT's motorized arm rotation and extended arm length provides a very comfortable passage experience for patrons, and Alvarado's precise rotation control allows a user to start the motorized rotation with just a touch of the horizontal turnstile arm. The AMT's drop arm or anti-panic functionality is fully automatic upon loss of power or receipt of a dedicated fire input signal.