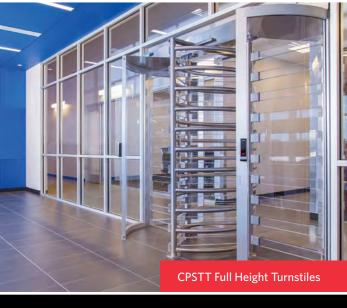

#### **CPST**

The CPST is Alvarado's most stylish full height turnstile. Highly secure, the CPST's clear arms and side panel provide a less industrial look than a traditional all-metal turnstile.