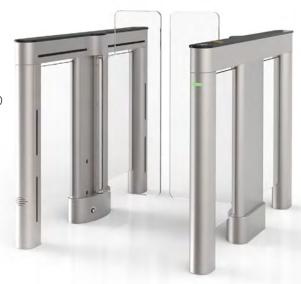

#### **ARGUS**

#### Optical Turnstile with Barrier Panels

With a focus on European design and engineering, the architecturally inspired features and materials of the Argus make it a centerpiece for premium lobbies worldwide.

Its straight lines, geometrical corners and moving glass barriers are further enhanced by ambient lighting and hundreds of finish combinations.

Barrier panels and drive units for the Argus are available in low, mid and full height options.