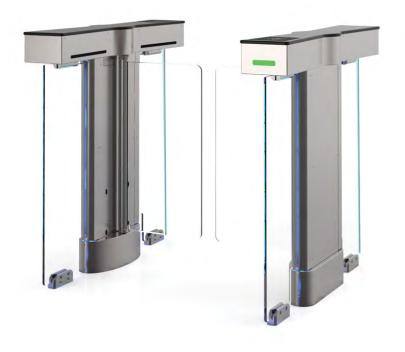

#### **SU5000**

#### **Optical Turnstile with Barrier Panels**

Standard features included an extremely fast throughput rate of 60 PPM, precise and quiet panel movement, robust tailgate detection, and remote monitoring capabilities.

A variety of lid material, cabinet finish, and customized lighting options are available to further enhance the look of any facility aesthetic.

Barrier panels for the SU5000 are available in low, mid and full height options.