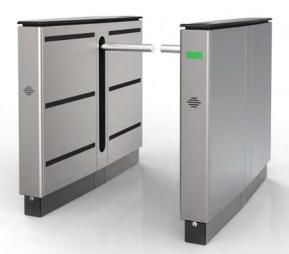

#### **SU5000**

#### **Optical Turnstile with Barrier Panels**

Standard features included an extremely fast throughput rate of 60 PPM, precise and quiet panel movement, robust tailgate detection, and remote monitoring capabilities.

A variety of lid material, cabinet finish, and customized lighting options are available to further enhance the look of any facility aesthetic.

Barrier panels for the SU5000 are available in low, mid and full height options.