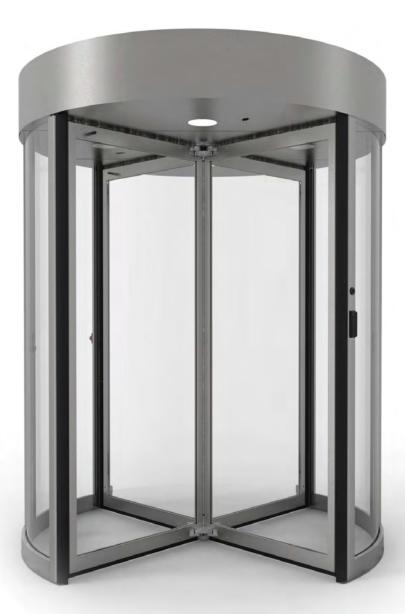

# **SECURITY REVOLVING DOORS**

Alvarado's Secureity Revolving Door or SRD offers our highest level of security. Ideal for unmanned, employee entrances to eliminate common security threats like piggybacking, tailgating, unauthorized entry on exit, and credential pass-back. The SRD integrates easily with any access control system and provides fully automated, touch-free entrance control in an aesthetically pleasing design.

The SRD is equipped with a sophisticated presence and 3D sensor system that effectively prevents all common unauthorized entry attempts with a lower false rejection rate than other similar products on the market. In addition, the SRD complies with all current safety and US building code standards.

#### **SRD**

The SRD has 3 available models (S2, S3, and S4), with each model offering a different level of security to align with any facility requirement. A variety of finishes and configuration options are also available for further customization.