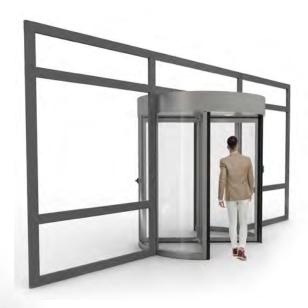

# **SECURITY REVOLVING DOORS**

Alvarado's Secureity Revolving Door or SRD offers our highest level of security. Ideal for unmanned, employee entrances to eliminate common security threats like piggybacking, tailgating, unauthorized entry on exit, and credential pass-back. The SRD integrates easily with any access control system and provides fully automated, touch-free entrance control in an aesthetically pleasing design.

The SRD is equipped with a sophisticated presence and 3D sensor system that effectively prevents all common unauthorized entry attempts with a lower false rejection rate than other similar products on the market. In addition, the SRD complies with all current safety and US building code standards.

#### **SRD**

The SRD has 3 available models (S2, S3, and S4), with each model offering a different level of security to align with any facility requirement. A variety of finishes and configuration options are also available for further customization.