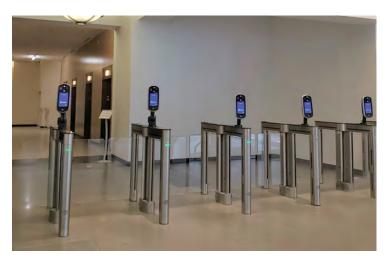

# **OPTICAL TURNSTILES**

Alvarado's touch-free optical turnstiles provide secure bi-directional entry control and blend beautifully into high-end environments. Optical turnstiles increase facility security, organize the entry process and reduce the staff required to monitor facility access. Our optical turnstiles combine integrated sensors and motorized barriers to control access and detect non-credentialed entries.

All models provide fast throughput, integrate with access control systems and visitor management software, and are available in ADA compliant widths. Our optical turnstiles offer easy integration with various 3rd party touch-free technologies and readers, including RFID/NFC, mobile credentials, biometrics and elevator destination dispatch systems.

#### Reader & Auxiliary Systems Integration

Alvarado turnstiles integrate with all types of RFID, barcode and biometric readers, as well as auxiliary systems including elevator destination dispatch and visitor management.