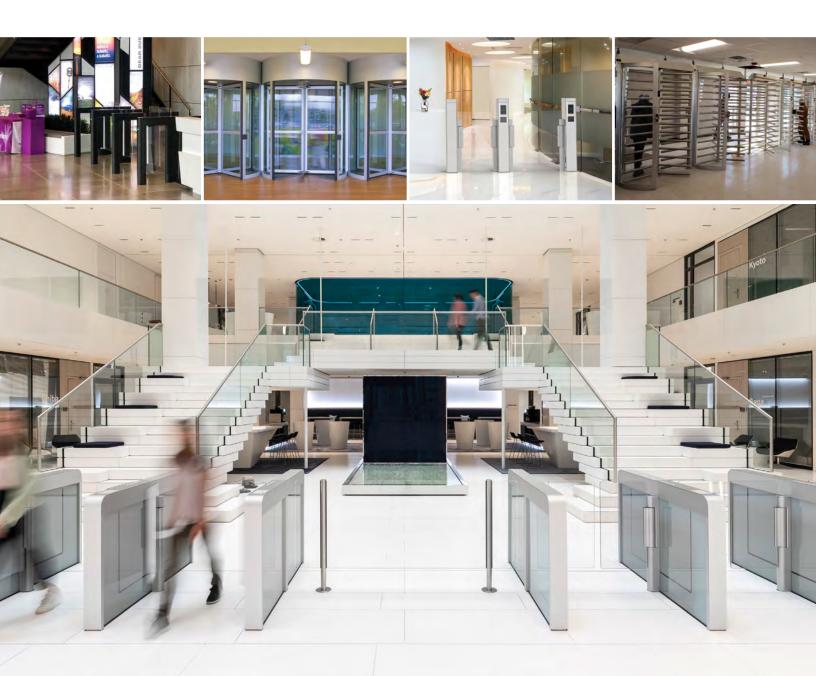

# **OPTICAL TURNSTILES**

Alvarado's touch-free optical turnstiles provide secure bi-directional entry control and blend beautifully into high-end environments. Optical turnstiles increase facility security, organize the entry process and reduce the staff required to monitor facility access. Our optical turnstiles combine integrated sensors and motorized barriers to control access and detect non-credentialed entries.

All models provide fast throughput, integrate with access control systems and visitor management software, and are available in ADA compliant widths. Our optical turnstiles offer easy integration with various 3rd party touch-free technologies and readers, including RFID/NFC, mobile credentials, biometrics and elevator destination dispatch systems.

# **SECURITY REVOLVING DOORS**

Alvarado's Secureity Revolving Door or SRD offers our highest level of security. Ideal for unmanned, employee entrances to eliminate common security threats like piggybacking, tailgating, unauthorized entry on exit, and credential pass-back. The SRD integrates easily with any access control system and provides fully automated, touch-free entrance control in an aesthetically pleasing design.

The SRD is equipped with a sophisticated presence and 3D sensor system that effectively prevents all common unauthorized entry attempts with a lower false rejection rate than other similar products on the market. In addition, the SRD complies with all current safety and US building code standards.