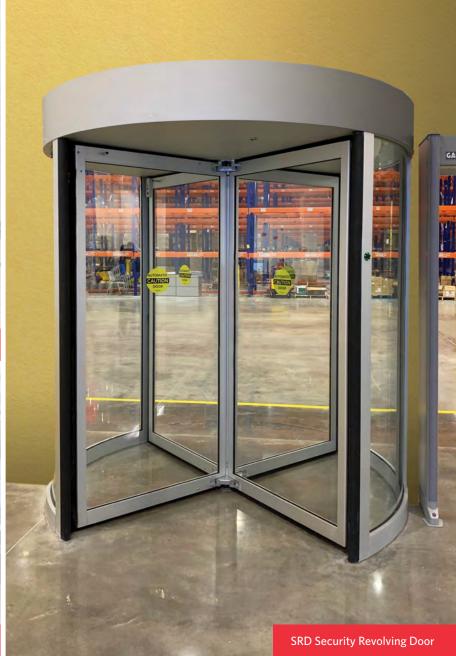

# **SECURITY REVOLVING DOORS**

Alvarado's Secureity Revolving Door or SRD offers our highest level of security. Ideal for unmanned, employee entrances to eliminate common security threats like piggybacking, tailgating, unauthorized entry on exit, and credential pass-back. The SRD integrates easily with any access control system and provides fully automated, touch-free entrance control in an aesthetically pleasing design.

The SRD is equipped with a sophisticated presence and 3D sensor system that effectively prevents all common unauthorized entry attempts with a lower false rejection rate than other similar products on the market. In addition, the SRD complies with all current safety and US building code standards.

#### **SRD**

The SRD has 3 available models (S2, S3, and S4), with each model offering a different level of security to align with any facility requirement. A variety of finishes and configuration options are also available for further customization.