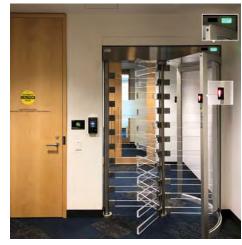

# **FULL HEIGHT TURNSTILES**

Full height turnstiles from Alvarado secure sensitive and restricted areas and provide entry control for all kinds of applications. Turnstiles do what a gate or door cannot; provide directional control of each passage and limit access to one person per activation. Unlike humans, turnstiles do not sleep, take breaks, play favorites or require a paycheck. They simply provide a secure, unmanned point of entry that significantly increases facility security.

All full height turnstiles feature Alvarado's speed control that adjusts to the pushing force of the user. This ensures a safe, controlled, rotation with automatic centering for improved security. Electrically controlled models integrate easily with nearly any access control system. Most models are available in galvanized, powder coat, powder coat over galvanized and stainless steel finishes. Tandem, motor-assist and touch-free versions are also available for most Alvarado models.

#### **MST**

The MST is the most trusted, secure and reliable full height turnstile available. The turnstile arms are welded, not bolted together, eliminating visible bolts and fasteners and increasing stability. The MST is installed in thousands of locations throughout the world.