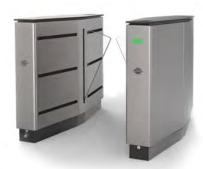

#### SU4500

# Compact Optical Turnstile with Barrier Panels

The SU4500 is a compact barrier optical turnstile, at only 38" long. Designed for high-end facilities where space is at a premium, the SU4500's small installation footprint doesn't compromise on security or performance.

The look of the SU4500 can be further enhanced through an optional lighting package which allows users to illuminate the side panels (and the top and end lights, if desired) in any RGB color and create unique transition effects. Provided configuration software allows users to change lighting colors and transitions.