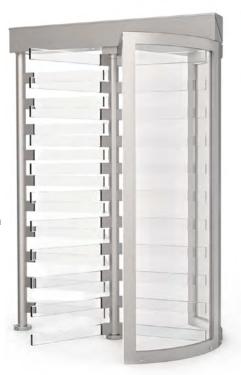

# **FULL HEIGHT TURNSTILES**

#### **CPST**

The CPST is Alvarado's most stylish full height turnstile. Highly secure, the CPST's clear arms and side panel provide a less industrial look than a traditional all-metal turnstile.