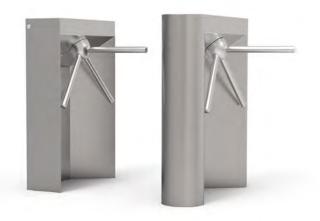

#### **CLST**

The CLST combines a fully welded rotating section with a clear side panel. The clear side panel improves visual sight lines and provides greater aesthetics.

#### **CPST**

The CPST is Alvarado's most stylish full height turnstile. Highly secure, the CPST's clear arms and side panel provide a less industrial look than a traditional all-metal turnstile.