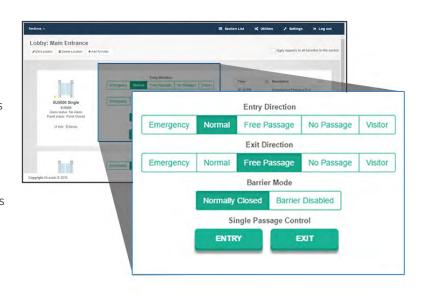

### **GATEKEEPER**

GateKeeper is the real-time configuration and monitoring software solution for Alvarado's SU-Series optical turnstiles. GateKeeper's browser-based virtual control panel application allows control of day-to-day operating functions. It includes a built-in scheduling application that allows operational changes to be scheduled and automatically implemented at user defined times.

#### **Key Features**

- PC-based software can run on desktops, laptops or tablets
- TCP / IP communication
- Immediate visibility of alarm conditions
- Automated configuration changes / event management
- Database log of all turnstile activity