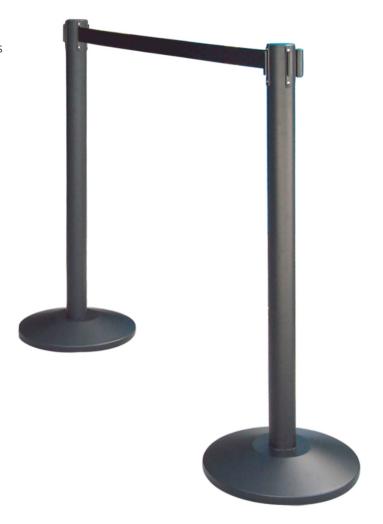

## **QUICK QUEUE**

## 13 Ft. Retractable Belt, Stanchions

Alvarado's Quick Queue line of portable, retractable belt stanchions are now available with longer 13-foot long belts on select models.

Measuring 2 inches wide and 13 feet in length, the new longer belt allows for better coverage of areas that require line management or crowd control.

Quick Queue stanchions can be moved at a moments notice to keep lines organized or to restrict access and protect products.

To keep shipping costs down, all stanchions are sold in pairs.

- Stadiums and Arenas
- Shopping Centers
- Amusement Parks
- Theaters and Museums