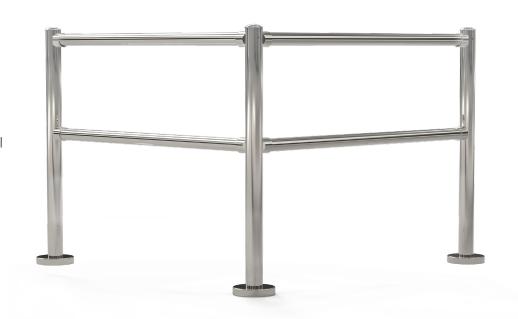

# **POST & RAIL**

Alvarado modular Post & Rail can create virtually any railing configuration for queuing, cart corrals and much more. All post and rail is available in a chrome, polished stainless steel and satin stainless steel.

Combining posts and railing with Alvarado turnstiles and gates is a very inexpensive and highly effective method of channeling customers and reducing shrinkage in retail applications.

Our Vogue posts are the industry standard, and are available in both double and triple rail configurations, and include a 5.5" decorative mounting flange cover.

# Vogue\* Posts Space Saver Posts

\* Vogue shown as double. Also available as triple.