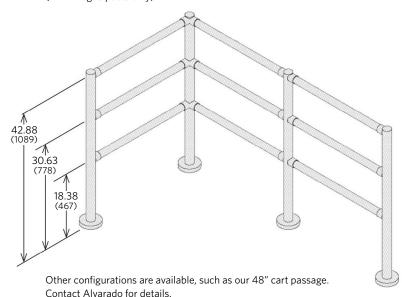

### **Dimensions**

All dimensions shown in inches (mm).

### **Triple Rail Configuration**

(44" - Vogue posts only)