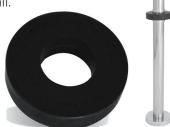

### **Options**

Post bumper guards are available to protect Alvarado post and rail.