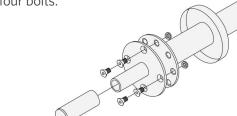

### **REO Kit**

Our REO anchoring kit makes any Vogue post removable. Kit attaches to Vogue post base with four bolts.