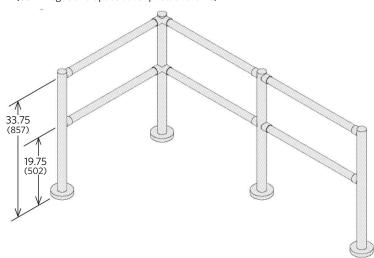

### **Dimensions**

All dimensions shown in inches (mm).

### **Double Rail Configuration**

(35" - Vogue and Space Saver posts available)

### **Triple Rail Configuration**

(44" - Vogue posts only)