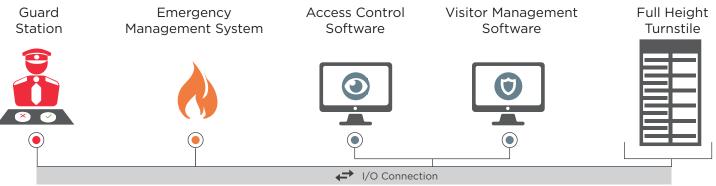

### **EASY INTEGRATION**

Integrating a full height turnstile into your facility is quick and easy. Our full heights integrate with virtually any access control or visitor management system and accommodate a wide array of credential readers. A dedicated fire system input is provided, and passage outputs can be monitored to validate passage after activation. The result is a full height turnstile that thousands of facilities worldwide rely upon for superior access control and visitor management.