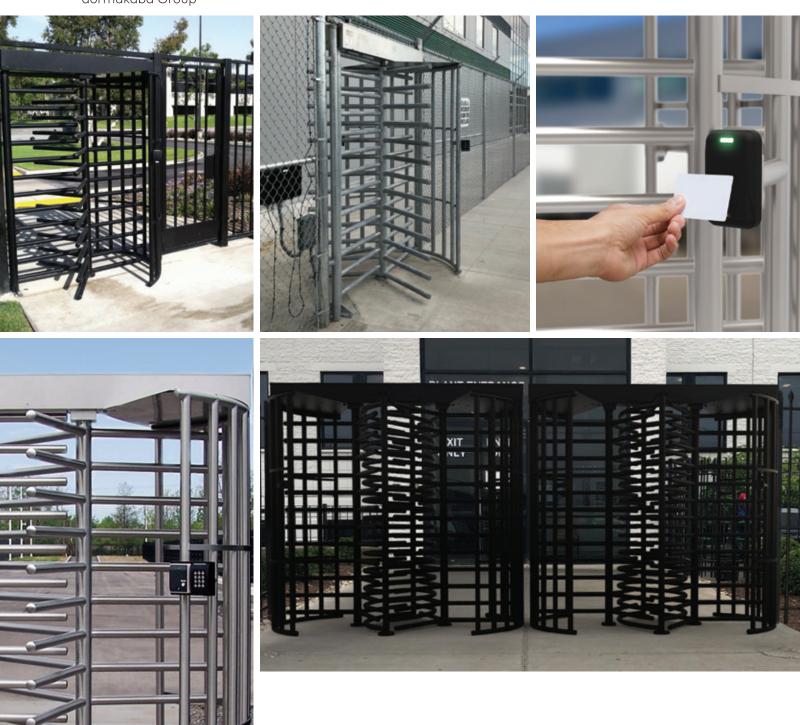

#### FULL HEIGHT TURNSTILES

Alvarado is the leading manufacturer of full height turnstiles. Our solutions offer a highly secure point of entry and reduce the need for nearby guard staff. Facilities can control who has access to the site and fully eliminate unauthorized entry attempts by easily integrating with the access control system. Units are fully designed for exterior applications, are easy to install, highly reliable, and are designed for long term continued duty use in any environment.

### TOUCH-FREE FULL HEIGHT TURNSTILES

Alvarado's full height turnstiles are available in motorized, touch-free versions, providing a smooth, secure and completely contactless passage for users. Existing full height installations can be converted to motorized, touch-free operation in the field. Contact an Alvarado sales representative for more details.

### TANDEM FULL HEIGHT TURNSTILES

Alvarado's tandem full height turnstiles offer the same security features as our single models while providing a more compact installation footprint compared to two single units.

#### PEDESTRIAN GATES

Alvarado's full height gates have a large 48" passage width and are often installed in conjunction with full height turnstiles to provide passageways for accessibility or material deliveries. The individual frame and gate are welded assemblies and the various models provide several lock and push bar options. Gates ship fully assembled for easy installation.

### SAFETY FEATURES

Built-in speed control, anti-entrapment design, free egress in emergencies, and optional heel / arm guards are just a few of the features that ensure all of Alvarado's full height turnstiles provide safe and secure operation.

# CUSTOMIZATION OPTIONS

With over a dozen customization options, Alvarado's full height turnstiles standout in both form and function. Options vary by model and include:

- Galvanized, power coated and stainless-steel finishes
- User notification lights
- Turnstile open/closed status lights

MST-TE Touch-Free Full Height

MSTT Tandem Full Height

- Card reader attachment plates
- Enhanced weatherization protection
- Padded heel / arm protective sleeves

### **EASY INTEGRATION**

Integrating a full height turnstile into your facility is quick and easy. Our full heights integrate with virtually any access control or visitor management system and accommodate a wide array of credential readers. A dedicated fire system input is provided, and passage outputs can be monitored to validate passage after activation. The result is a full height turnstile that thousands of facilities worldwide rely upon for superior access control and visitor management.

#### SUPERIOR CONSTRUCTION

Unlike competitive models that bolt individual parts together during installation, the integral sections of our full height turnstiles are delivered fully welded, creating a solid and secure product that will stand the test of time. Both our manual and electric lock control versions are richly appointed with standard features that are expensive options on competitor products. All single and tandem models are UL listed, meet CSA standards and are CE marked.