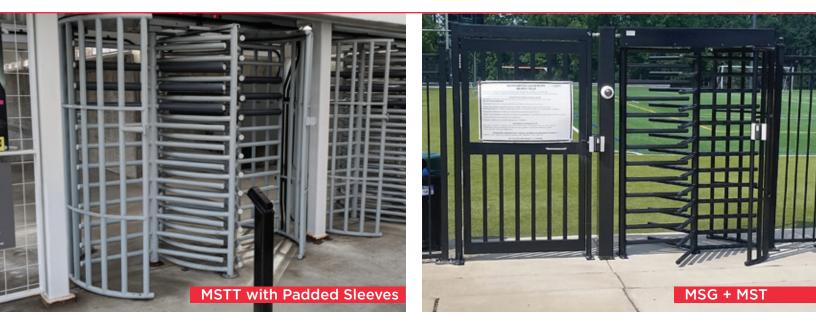

# CUSTOMIZATION OPTIONS

With over a dozen customization options, Alvarado's full height turnstiles standout in both form and function. Options vary by model and include:

- Galvanized, power coated and stainless-steel finishes
- User notification lights
- Turnstile open/closed status lights

MST-TE Touch-Free Full Height

MSTT Tandem Full Height

- Card reader attachment plates
- Enhanced weatherization protection
- Padded heel / arm protective sleeves