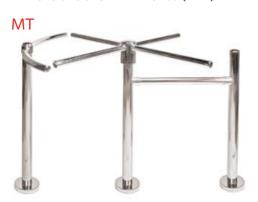

### Turnstiles

Alvarado's line of stylish and affordable entry turnstiles control pedestrian traffic flow and aid in reducing theft in retail applications

MT (pictured) and GST turnstiles are four arm turnstiles which can be configured to operate in both clockwise and counter-clockwise directions.

#### **Available Models**

- MT MT01-001 - (Four Arm)
- **GST** GST01-001 - (Four Arm)
- WSA01-001 (Three Arm, Right-Hand) WSA01-002 - (Three Arm, Left-Hand) YAS35-001 - (Optional Yoke Post)