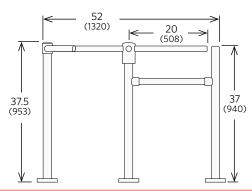

y of the world's most respected companies use our products again and again.

# **DATASHEET**

### **OUEUING AND PUBLIC ENTRY**

#### **Available Models**

- MT MT01-001 - (Four Arm)
- **GST** GST01-001 - (Four Arm)
- WSA01-001 (Three Arm, Right-Hand) WSA01-002 - (Three Arm, Left-Hand) YAS35-001 - (Optional Yoke Post)

#### **Dimensions**

Dimensions shown in inches (mm).







### **Complimentary Products**

Our modular post and rail are ideal companions to our gates.

#### Resources

Alvarado's knowledgeable staff understands that many customers do not deal with pedestrian gates



Additional information, including detailed specifications, installation manuals, CAD drawings, and application images can be found online

expertise to ensure the best solution is selected for your facility.