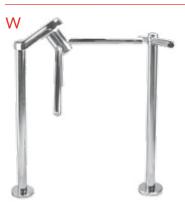

W turnstiles are ideal for applications that have limited floor space. The W is a three arm turnstile and is ordered in left hand or right hand operation.

All of our turnstiles can be used in conjunction with Alvarado's modular post and rail or pedestrian gates.

#### **Available Models**

- MT MT01-001 - (Four Arm)
- **GST** GST01-001 - (Four Arm)
- WSA01-001 (Three Arm, Right-Hand) WSA01-002 - (Three Arm, Left-Hand) YAS35-001 - (Optional Yoke Post)