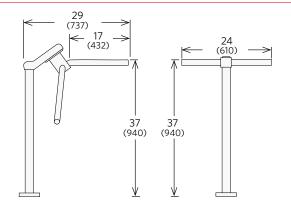

the world's most respected companies use our products again and again.

# **DATASHEET**

### **OUEUING AND PUBLIC ENTRY**

#### **Available Models**

- MT MT01-001 - (Four Arm)
- **GST** GST01-001 - (Four Arm)
- WSA01-001 (Three Arm, Right-Hand) WSA01-002 - (Three Arm, Left-Hand) YAS35-001 - (Optional Yoke Post)

#### **Dimensions**

Dimensions shown in inches (mm).







### **Complimentary Products**

Our modular post and rail are ideal companions to our gates.

#### Resources

Alvarado's knowledgeable staff understands that many customers do not deal with pedestrian gates



Additional information, including detailed specifications, installation manuals, CAD drawings, and application images can be found online

expertise to ensure the best solution is selected for your facility.