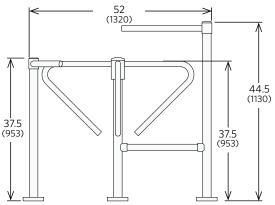

of the world's most respected companies use our products again and again.

# **DATASHEET**

### **OUEUING AND PUBLIC ENTRY**

#### **Available Models**

- MT MT01-001 - (Four Arm)
- **GST** GST01-001 - (Four Arm)
- WSA01-001 (Three Arm, Right-Hand) WSA01-002 - (Three Arm, Left-Hand) YAS35-001 - (Optional Yoke Post)

#### **Dimensions**

Dimensions shown in inches (mm).







### **Complimentary Products**

Our modular post and rail are ideal companions to our gates.

#### Resources

Alvarado's knowledgeable staff understands that many customers do not deal with pedestrian gates



Additional information, including detailed specifications, installation manuals, CAD drawings, and application images can be found online

expertise to ensure the best solution is selected for your facility.