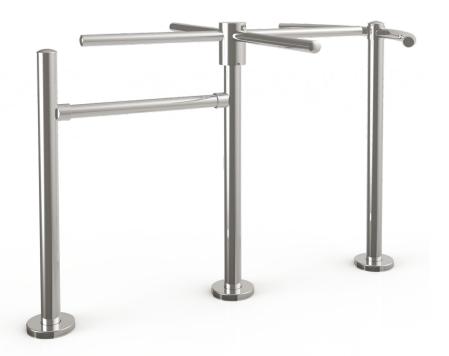

### Turnstiles

Alvarado's line of stylish and affordable entry turnstiles control pedestrian traffic flow and aid in reducing theft in retail applications

MT (pictured) and GST turnstiles are four arm turnstiles which can be configured to operate in both clockwise and counter-clockwise directions.