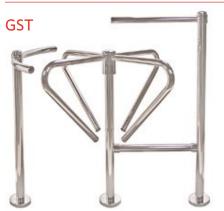

### Turnstiles

Alvarado's line of stylish and affordable entry turnstiles control pedestrian traffic flow and aid in reducing theft in retail applications

MT (pictured) and GST turnstiles are four arm turnstiles which can be configured to operate in both clockwise and counter-clockwise directions.

#### **Available Models**

- MT MT01-001 - (Four Arm)
- **GST** GST01-001 - (Four Arm)
- WSA01-001 (Three Arm, Right-Hand) WSA01-002 - (Three Arm, Left-Hand) YAS35-001 - (Optional Yoke Post)