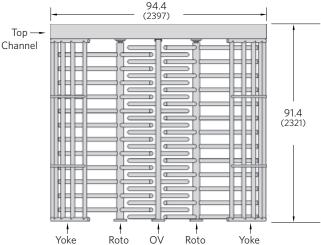

rolled rotation and automatic arm self-centering
- Mechanical anti-entrapment design
- Fail-secure operation provides free egress upon loss of power or fire system input
- Mode configuration through I/O or built in key locks
- UL listed

#### **Electrical**

Transformer 110 or 240VAC, 50 - 60Hz

Peak Consumption 130W
Operational Voltage VDC, 12/5

## Access Control and Fire System Integration

The MSTT integrates easily to access control and fire systems through I/O (dry contact).

## **Operating Modes**

Card in/card out; card in/free exit; free entry/free exit; exit only.

#### **Available Finishes**

- Hot dipped galvanized
- Powder coat | Powder coat over over galvanized
- #304 stainless steel | Powder coat over stainless steel

#### **Dimensions**

Dimensions shown in inches (mm).