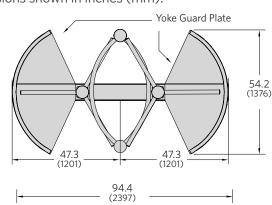

ntrolled rotation and automatic arm self-centering
- Mechanical anti-entrapment design
- Fail-secure operation provides free egress upon loss of power or fire system input
- Mode configuration through I/O or built in key locks
- UL listed

#### **Electrical**

Transformer 110 or 240VAC, 50 - 60Hz

Peak Consumption 130W
Operational Voltage VDC, 12/5

## Access Control and Fire System Integration

The MSTT integrates easily to access control and fire systems through I/O (dry contact).

## **Operating Modes**

Card in/card out; card in/free exit; free entry/free exit; exit only.

#### **Available Finishes**

- Hot dipped galvanized
- Powder coat | Powder coat over over galvanized
- #304 stainless steel | Powder coat over stainless steel

#### **Dimensions**

Dimensions shown in inches (mm).