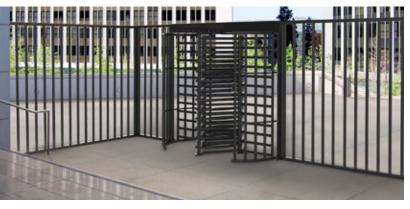

### **Common Applications**

- Perimeter control and fence line security
- Time and attendance integration
- Employee and visitor access control
- Unmanned point of entry
- Single direction control and/or one-way exiting

## **Typical Installation Sites**

- Corporate facilities
- Secured government facilities
- Distribution centers
- Manufacturing plants