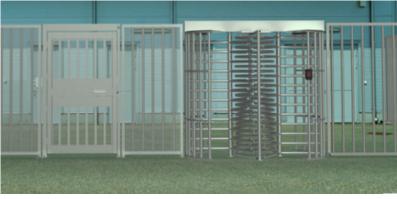

### **Common Applications**

- Perimeter control and fence line security
- Time and attendance integration
- Employee and visitor access control
- Unmanned point of entry
- Single direction control and/or one-way exiting

## **Typical Installation Sites**

- Corporate facilities
- Secured government facilities
- Distribution centers
- Manufacturing plants