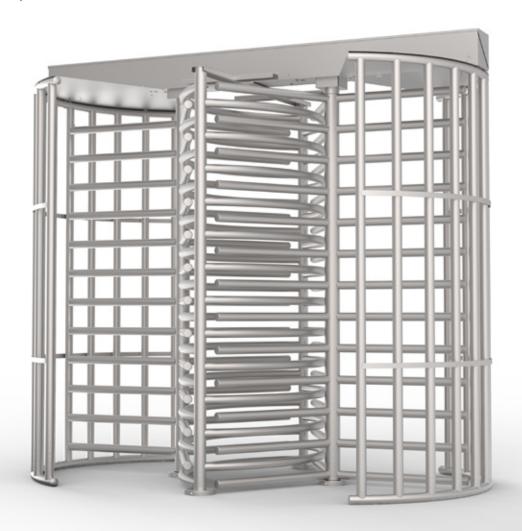

# **MSTT**

## Tandem Full Height Turnstile

The MSTT is the most trusted, secure and reliable full height tandum turnstile available. It is installed in thousands of locations throughout the world and offers key product features and benefits only available from Alvarado. No other full height product comes close to the quality and performance of the MSTT.