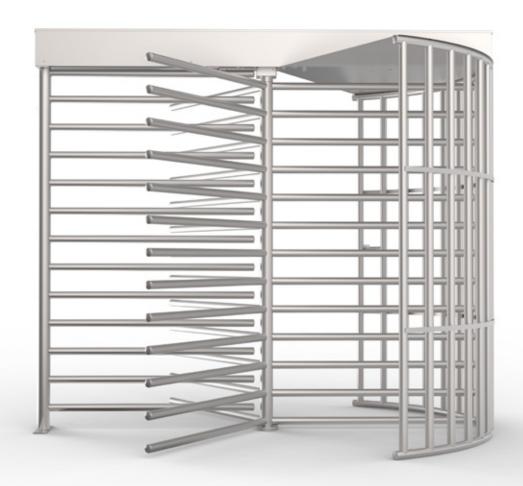

## Extended Arm Full Height Turnstile

The MST47 extended arm full height turnstile includes all the same key product features as our standard MST models, but with longer 47" arms. No other full height product comes close to the quality and performance of the MST47.