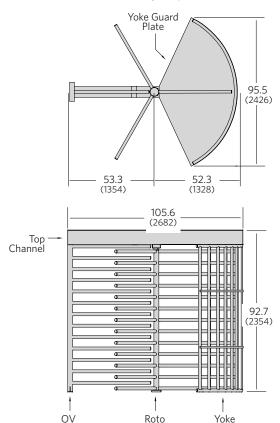

led rotation and automatic arm self-centering
- Mechanical anti-entrapment design
- Fail-secure operation provides free egress upon loss of power or fire system input
- Mode configuration through I/O or built in key locks
- UL Listed

## Electrical (MST47-6X only)

Transformer 110 or 240VAC, 50 - 60Hz

Peak Consumption 65W
Operational Voltage VDC, 12/5

## Access Control and Fire System Integration

The MST47 integrates easily to access control and fire systems through I/O (dry contact).

## **Operating Modes**

Card in/card out; card in/free exit; free entry/free exit; exit only.

#### **Available Finishes**

- Hot dipped galvanized
- Powder coat | Powder coat over galvanized
- #304 stainless steel | Powder coat over stainless steel

#### **Dimensions**

Dimensions shown in inches (mm).