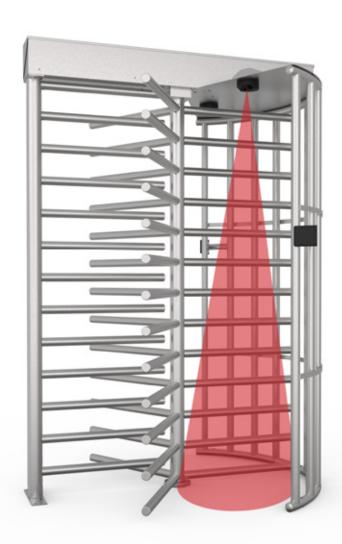

### **Touch-Free Entry**

Equipped with a motorized drive system and sensor, Alvarado's new touch-free, motorized full height MST-TE provides a completely contactless passage experience. After presenting a valid entry credential, an overhead sensor detects the user as they enter. Rotation begins automatically, eliminating the need for users to push their way through the turnstile. As the user exits the turnstile, rotation completes cycle and relocks, ready for the next passage.