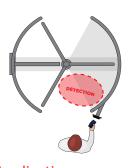

### **Touch-Free Entry**

Equipped with a motorized drive system and sensor, Alvarado's new touch-free, motorized full height MST-TE provides a completely contactless passage experience. After presenting a valid entry credential, an overhead sensor detects the user as they enter. Rotation begins automatically, eliminating the need for users to push their way through the turnstile. As the user exits the turnstile, rotation completes cycle and relocks, ready for the next passage.