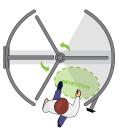

### **Touch-Free Entry**

Equipped with a motorized drive system and sensor, Alvarado's new touch-free, motorized full height MST-TE provides a completely contactless passage experience. After presenting a valid entry credential, an overhead sensor detects the user as they enter. Rotation begins automatically, eliminating the need for users to push their way through the turnstile. As the user exits the turnstile, rotation completes cycle and relocks, ready for the next passage.