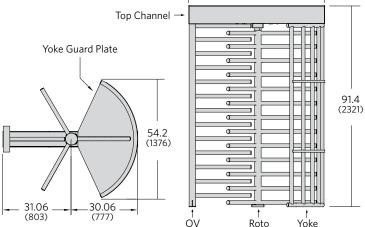

Voltage

**Dimensions** 

110 or 240VAC, 50 - 60Hz

100W

24VDC, 12V/5V

## **Common Applications**

- Touch-free employee and visitor access control
- Perimeter control and fence line security
- Time and attendance integration
- Unmanned point of entry

### **Options**

- Field retrofit kits to upgrade existing MST turnstiles
- Proximity and biometric reader integration
- Credential status notification lights
- Turnstile open/closed status lights
- Enhanced environmental protection for severe weather

## **Access Control and Fire System Integration**

The MST-TE integrates easily to access control and fire systems through I/O (dry contact).

#### **Operating Modes**

Card in/card out; card in/free exit; free entry/free exit; exit only.

# Inches (mm) 62.4 Top Channel → Yoke Guard Plate