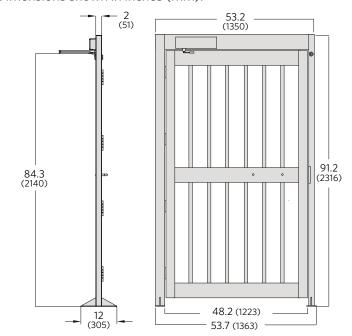

elf-closing with heavy duty hydraulic closure mechanism
- Install and operate individually or in conjunction with full height turnstiles
- Right or left hand swing directions
- Accommodate a wide array of credential readers
- Wider opening provides accessibility

## **Electrical (Electric Models)**

Transformer 110 or 240VAC, 50 - 60Hz

Operational Voltage 12VDC

# **Options**

- Card reader plate
- Dead bolt lock
- Infill mesh
- Kickplate
- Magnetic gate status switch
- Remote push button assembly

#### **Access Control Integration**

The MSG electric versions can integrate easily with an access control system.

#### Available Finishes

- Hot dipped galvanized
- Powder coat over galvanized
- #304 stainless steel with #4 satin finish

#### **Dimensions**

Dimensions shown in inches (mm).