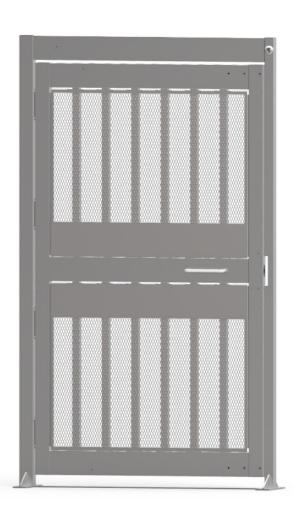

# **Available Models**

MSG No locking hardware

MSG-1 Manual mechanical key lock control on the entry side, mechanical push bar on the exit side, infill

mesh

Electric lock control - magnetic lock (fail safe)

MSGX Pull handle on the entry side

MSGX-PX Pull handle on the entry side, microswitch push

bar on the exit side and infill mesh

Electric lock control - electric strike (fail lock)

MSGX-S Pull handle on the entry side

MSGX-E Key lock control and pull handle on the entry

side, mechanical push bar on the exit side, infill

mesh