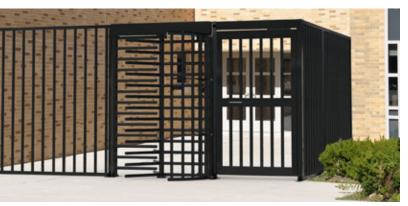

# **Common Applications**

- Perimeter control
- Employee and visitor entrances
- Delivery Access

## **Typical Installation Sites**

- Corporate facilities
- Secured government facilities
- Manufacturing plants

#### Flexible Operation

- Self-closing with heavy duty hydraulic closure mechanism
- Install and operate individually or in conjunction with full height turnstiles
- Right or left hand swing directions
- Accommodate a wide array of credential readers
- Wider opening provides accessibility