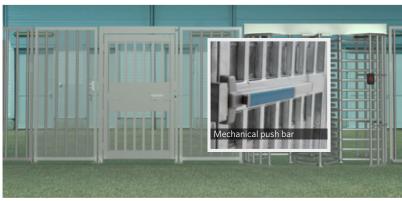

# **Available Models**

MSG No locking hardware

MSG-1 Manual mechanical key lock control on the entry side, mechanical push bar on the exit side, infill

mesh

Electric lock control - magnetic lock (fail safe)

MSGX-E Key lock control and pull handle on the entry

side, mechanical push bar on the exit side, infill

mesh