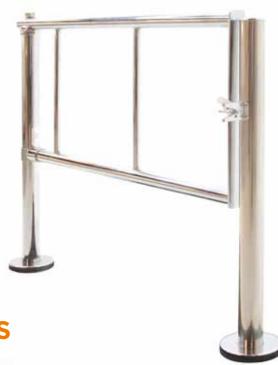

# MANUAL CLOSING GATES

Alvarado's line of stylish and affordable entry manual closing gates provide pedestrian flow control and provide an entry way for deliveries.

**LG** (pictured) gates can be used as a stand alone gate, or in conjunction with post and rail. The gate is reversible, and can be used in either an left-hand or right-hand direction.

#### **AVAILABLE MODELS**

LGA36-001 - (Reversible)
Note: LG Gate includes posts as shown.