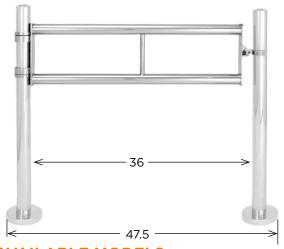

#### **SL-10**

#### **AVAILABLE MODELS**

SL-10 - (Bi-Directional)

Note: Hinge and latch posts are sold separately for the SL-10.

#### Dimensions shown in inches.