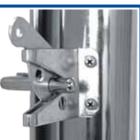

#### **REVERSIBLE LATCH**

The LG's latch finger is reversible, allowing the swing direction to be changed. The assembly can be padlocked for added security.