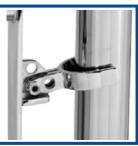

#### **REVERSIBLE LATCH**

The LG's latch finger is reversible, allowing the swing direction to be changed. The assembly can be padlocked for added security.

#### **AVAILABLE MODELS**

LGA36-001 - (Reversible)
Note: LG Gate includes posts as shown.