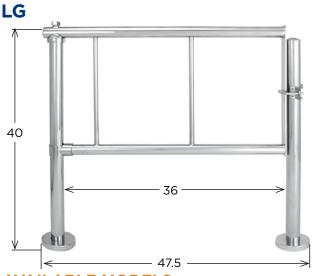

# MANUAL CLOSING GATES

Alvarado's line of stylish and affordable entry manual closing gates provide pedestrian flow control and provide an entry way for deliveries.

**LG** (pictured) gates can be used as a stand alone gate, or in conjunction with post and rail. The gate is reversible, and can be used in either an left-hand or right-hand direction.

#### **AVAILABLE MODELS**

LGA36-001 - (Reversible)
Note: LG Gate includes posts as shown.

#### Dimensions shown in inches.