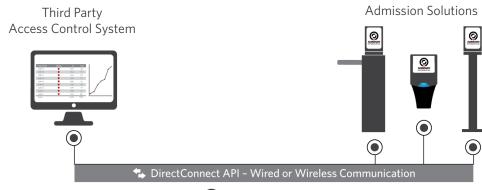

## USING ALVARADO'S DIRECTCONNECT API

Our DirectConnect API allows third party system providers to communicate directly with our intelligent turnstiles, pedestals, wall-mounted scanners and mobile validation terminals. The API provides a clear, easily implemented command structure that allows the validation of any type of media and enables printing of seat locator slips, receipts or coupons during the entry process.