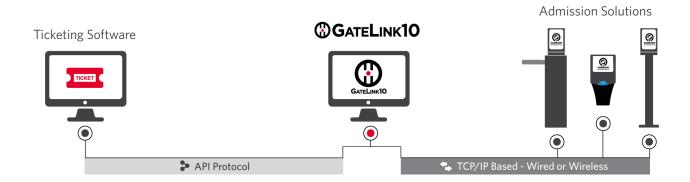

## USING ALVARADO'S GATELINK10

Alvarado's robust GateLink10 access control software serves as the admission platform for professional and collegiate sports teams, zoos, waterparks, ferry operators and theme parks. Installed in hundreds of locations worldwide, GateLink10 is a very powerful and highly flexible application. Integrated in real-time with dozens of ticketing providers, users benefit from ongoing feedback and product enhancements driven by our large installation base.