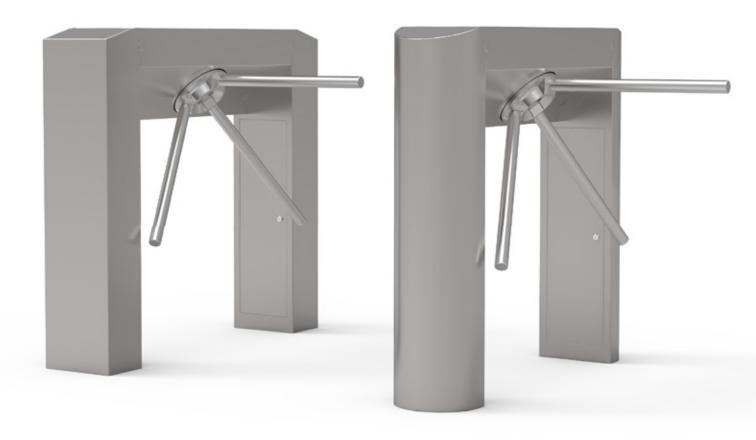

#### **Available Models**

EDM Square cabinet

EDM-BN Bullnose (rounded) cabinet