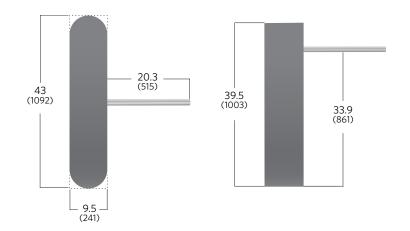

tery
- Portable baseplates
- Integration to GateWatch10 computerized counting software
- Additional models specifically designed for entertainment facility guest entry control (See TAS12-EDM Series)

#### Electrical

- Power Supply 110 or 240VAC, 50 60Hz
- Peak Consumption 65W
- Operational Voltage VDC, 24/12/5

# **Access Control and Fire System Integration**

The EDM integrates easily to access control and fire systems through I/O (dry contact).

#### **Operating Modes**

Card in/card out; card in/free exit; free entry/free exit; exit only. Modes and configurable features easily changed using a configuration application (included).

# **Available Finishes**

- #304 brushed finish stainless steel
- Powder coat over stainless steel

#### **Dimensions**

• Dimensions shown in inches (mm).