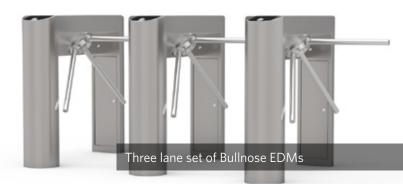

#### **Available Models**

EDM Square cabinet

EDM-BN Bullnose (rounded) cabinet