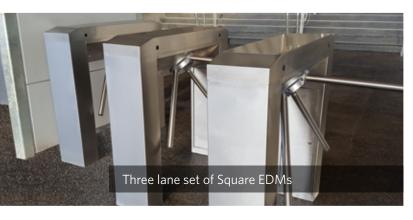

#### **Available Models**

EDM Square cabinet

EDM-BN Bullnose (rounded) cabinet