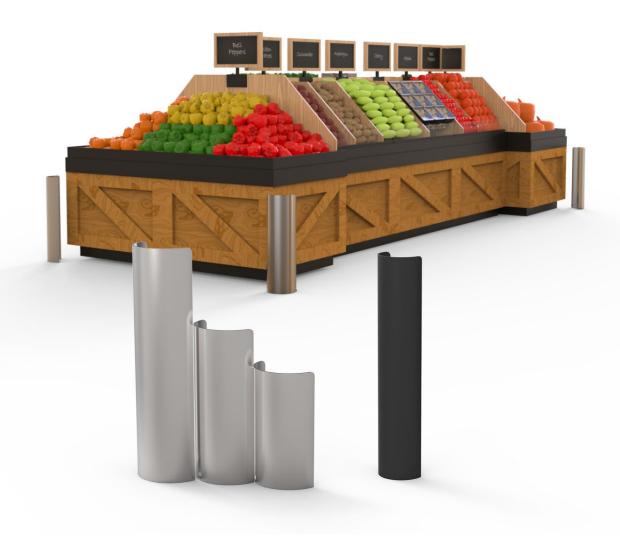

# Corner Guards

The CRI and DM corner guards complement any store decor and keep your cases and fixtures protected and looking good.

**Grocery Stores** 

Store Backroom

Club Stores

**Retail Stores** 

#### **DM and CRI Corner Guards**

The DM and CRI corner guards prevent damage to expensive store fixtures, cases and EAS equipment. The products are permanetly installed using floor anchors.

#### Finish and Sizes - CRI

- Available in 12", 16" and 24" heights
- Heavy 7-gauge steel
- Bright chrome finish

## Finish and Sizes - DM

- Available in 24" height
- Heavy 7-gauge steel
- Black gloss powder coat finish