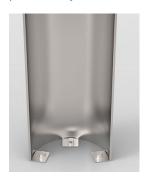

#### **DM and CRI Corner Guards**

The DM and CRI corner guards prevent damage to expensive store fixtures, cases and EAS equipment. The products are permanetly installed using floor anchors.

# **Product Features**

- Durable; suitable for high impact areas
- Tight radius and V-cut interior mounting base (DM)
- Anchoring hardware included