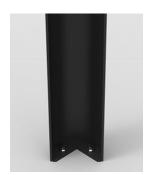

#### **DM and CRI Corner Guards**

The DM and CRI corner guards prevent damage to expensive store fixtures, cases and EAS equipment. The products are permanetly installed using floor anchors.

## Finish and Sizes - DM

- Available in 24" height
- Heavy 7-gauge steel
- Black gloss powder coat finish