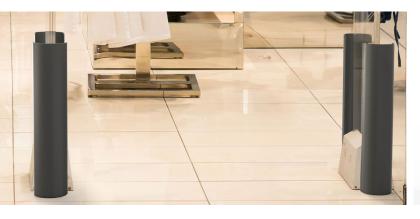

## Finish and Sizes - DM

- Available in 24" height
- Heavy 7-gauge steel
- Black gloss powder coat finish

# **Compact Design**

The small installation footprint of the DM and CRI allows the corner guards to be installed close to fixtures, which minimizes trip hazards.