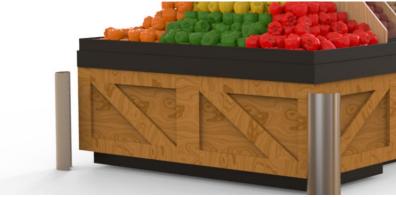

#### **DM and CRI Corner Guards**

The DM and CRI corner guards prevent damage to expensive store fixtures, cases and EAS equipment. The products are permanetly installed using floor anchors.

# **Compact Design**

The small installation footprint of the DM and CRI allows the corner guards to be installed close to fixtures, which minimizes trip hazards.