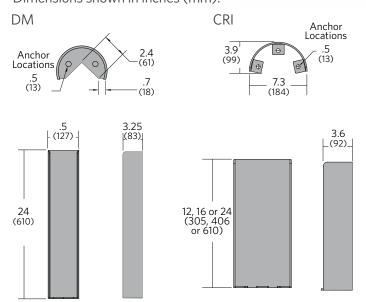

#### **Dimensions**

Dimensions shown in inches (mm).

#### Finish and Sizes - CRI

- Available in 12", 16" and 24" heights
- Heavy 7-gauge steel
- Bright chrome finish

## Finish and Sizes - DM

- Available in 24" height
- Heavy 7-gauge steel
- Black gloss powder coat finish