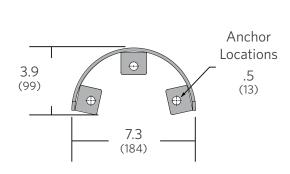

#### **SHIPPING**

CRIs are shipped four to a box. Each CRI comes with three SB-14 expansion anchors.

### **TECHNICAL DIMENSIONS**

Dimensions are shown in inches (mm). All measurements are approximate.

| Height and Weight* |                   |                   |                   |
|--------------------|-------------------|-------------------|-------------------|
| Available Heights  | 12" (305mm)       | 16" (406mm)       | 24" (610mm)       |
| Product Weight     | 7 lbs. (3.2kg)    | 10 lbs. (4.5 kg)  | 14 lbs. (6.4 kg)  |
| Shipping Weight*   | 31 lbs. (11.8 kg) | 41 lbs. (16.3 kg) | 59 lbs. (24.5 kg) |