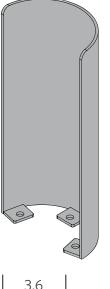

#### **AVAILABLE HEIGHTS**

The CRI is available in 12", 16" and 24" heights.

### **TECHNICAL DIMENSIONS**

Dimensions are shown in inches (mm). All measurements are approximate.

| Height and Weight* |                   |                   |                   |
|--------------------|-------------------|-------------------|-------------------|
| Available Heights  | 12" (305mm)       | 16" (406mm)       | 24" (610mm)       |
| Product Weight     | 7 lbs. (3.2kg)    | 10 lbs. (4.5 kg)  | 14 lbs. (6.4 kg)  |
| Shipping Weight*   | 31 lbs. (11.8 kg) | 41 lbs. (16.3 kg) | 59 lbs. (24.5 kg) |