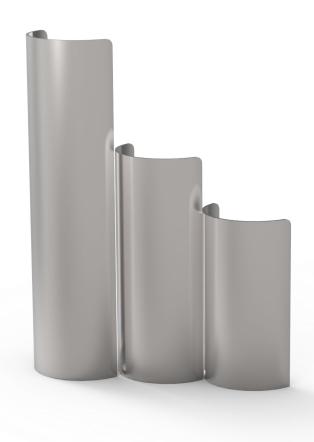

# **CORNER GUARD**

The CRI is a fixed installed corner guard that protects fixtures and cases in grocery and retail stores. It also provides light duty protection for racking and similar fixtures in warehouses.

#### **FUNCTION**

The CRI is a corner guard that protects fixtures and cases from impact damage caused by floor scrubbers, shopping carts, pallet jacks and stocking carts. The product is fixed installed, using floor anchors.

#### **AVAILABLE HEIGHTS**

The CRI is available in 12", 16" and 24" heights.