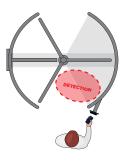

## **Touch-Free Entry**

Equipped with a motorized drive system and sensor, Alvarado's new touch-free, motorized full height MST-TE provides a completely contactless passage experience. After presenting a valid entry credential, an overhead sensor detects the user as they enter. Rotation begins automatically, eliminating the need for users to push their way through the turnstile. As the user exits the turnstile, rotation completes cycle and relocks, ready for the next passage.