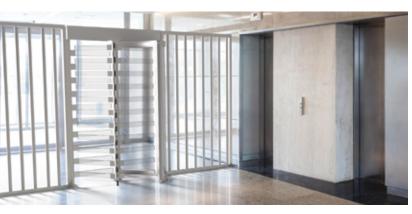

# Touch-Free & Motorized

The CPST-TE is a touch-free, motorized full height turnstile with crystal clear rotating arms and side panels for a less industrial look. Field retrofit kits are also available to add touch-free functionality to installed CPST turnstiles