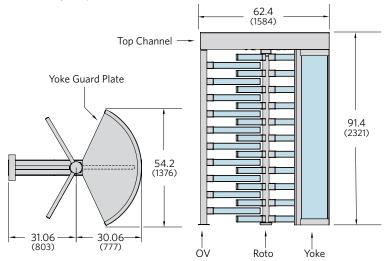

s, ready for the next passage.









# **Common Applications**

- Touch-free employee and visitor access control
- Loss prevention
- Time and attendance integration
- Unmanned point of entry

# **Options**

- Field retrofit kits to upgrade existing CPST-TE turnstiles
- Proximity and biometric reader integration
- Backup battery
- Credential status notification lights
- Turnstile open / closed status lights

### **Access Control and Fire System Integration**

The CPST-TE integrates easily to access control and fire systems through I/O (dry contact).

### **Operating Modes**

Card in/card out; card in/free exit; free entry/free exit; exit only.

#### Electrical

Transformer 110 or 240VAC, 50 - 60Hz Peak Consumption 65W

Operational Voltage 24VDC, 12V/5V

#### **Dimensions**

Inches (mm)