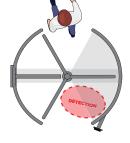

## **Touch-Free Entry**

Equipped with a motorized drive system and sensor, Alvarado's new touch-free, motorized full height MST-TE provides a completely contactless passage experience. After presenting a valid entry credential, an overhead sensor detects the user as they enter. Rotation begins automatically, eliminating the need for users to push their way through the turnstile. As the user exits the turnstile, rotation completes cycle and relocks, ready for the next passage.