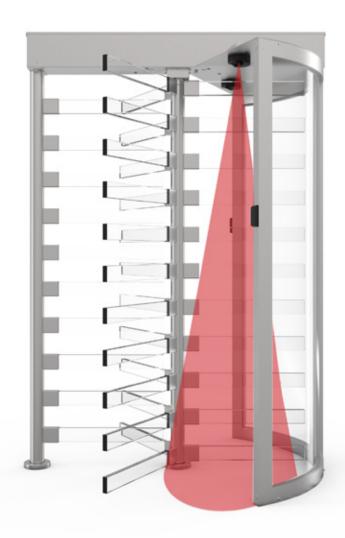

## **Touch-Free Entry**

Equipped with a motorized drive system and sensor, Alvarado's new touch-free, motorized full height MST-TE provides a completely contactless passage experience. After presenting a valid entry credential, an overhead sensor detects the user as they enter. Rotation begins automatically, eliminating the need for users to push their way through the turnstile. As the user exits the turnstile, rotation completes cycle and relocks, ready for the next passage.