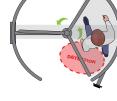

## **Touch-Free Entry**

Equipped with a motorized drive system and sensor, Alvarado's new touch-free, motorized full height MST-TE provides a completely contactless passage experience. After presenting a valid entry credential, an overhead sensor detects the user as they enter. Rotation begins automatically, eliminating the need for users to push their way through the turnstile. As the user exits the turnstile, rotation completes cycle and relocks, ready for the next passage.