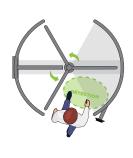

## **Touch-Free Entry**

Equipped with a motorized drive system and sensor, Alvarado's new touch-free, motorized full height MST-TE provides a completely contactless passage experience. After presenting a valid entry credential, an overhead sensor detects the user as they enter. Rotation begins automatically, eliminating the need for users to push their way through the turnstile. As the user exits the turnstile, rotation completes cycle and relocks, ready for the next passage.