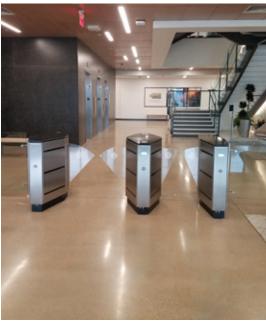

#### **OPTICAL TURNSTILES**

Alvarado optical turnstiles provide a superior combination of security, safety and aesthetics. Each model has been designed with the most discerning client in mind, with architecturally inspired features and materials that complement any lobby environment. With state-of-the-art optical technology in the industry's most modern cabinet designs, our turnstiles offer superior detection and rapid throughput in premium lobbies worldwide.

#### **CUSTOMIZATION OPTIONS**

With over a dozen customization options, Alvarado's optical turnstiles standout in both form and function. Options vary by model and include:

- Alternate lid colors and materials
- Powder coated or plated cabinets
- Custom design or branding etching on panels
- Side panel illumination