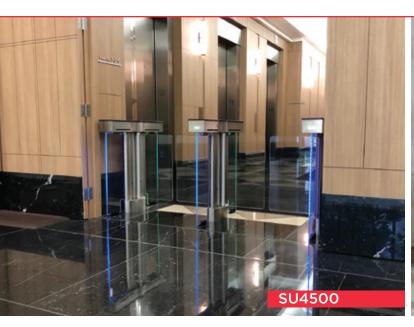

on options, Alvarado's optical turnstiles standout in both form and function. Options vary by model and include:

- Alternate lid colors and materials
- Powder coated or plated cabinets
- Custom design or branding etching on panels
- Side panel illumination

- ADA widths
- Multiple barrier heights
- Floor-saver platform
- Crawl-over detection







#### **FLEXIBILITY**

Alvarado's optical turnstiles can accept various credential readers, including RFID and emerging technologies such as biometrics and elevator dispatch. While most of these options can be custom fitted directly into the turnstile's lids, external mounting options are also available. Alvarado works closely with the decision makers to ensure that the aesthetics meet the needs of the project.

## Corporate Lobby Applications





#### **EASY INTEGRATION**

Integrating Alvarado optical turnstiles into your lobby space is quick and easy. Our turnstiles integrate with virtually any existing access control or visitor management system. Dedicated inputs for fire or life safety systems are provided and outputs are available to turn on cameras, lock interior doors and provide remote notification of alarm events. The result is a secured access solution that not only looks amazing, but provides superior access control and visitor management.



\*IP-based gate control operates with Alvarado's GateKeeper or with any interface.

#### MAJOR BENEFITS OF ACCESS CONTROL TURNSTILES

#### **IMPROVED SECURITY**

Enhanced detection features recognize and notify of instances such as tailgating, loitering and forced passage. An una