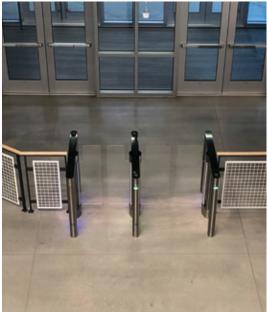

#### **OPTICAL TURNSTILES**

Alvarado optical turnstiles provide a superior combination of security, safety and aesthetics. Each model has been designed with the most discerning client in mind, with architecturally inspired features and materials that complement any lobby environment. With state-of-the-art optical technology in the industry's most modern cabinet designs, our turnstiles offer superior detection and rapid throughput in premium lobbies worldwide.

#### **CUSTOMIZATION OPTIONS**

With over a dozen customization options, Alvarado's optical turnstiles standout in both form and function. Options vary by model and include:

- Alternate lid colors and materials
- Powder coated or plated cabinets
- Custom design or branding etching on panels
- Side panel illumination