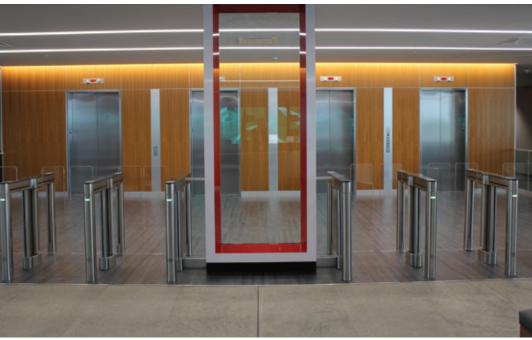

# **Secured Access Control**

Corporate Lobby Entry

#### RECOMMENDED PRODUCT FOR CORPORATE LOBBIES

#### **OPTICAL TURNSTILES**

Alvarado optical turnstiles provide a superior combination of security, safety and aesthetics. Each model has been designed with the most discerning client in mind, with architecturally inspired features and materials that complement any lobby environment. With state-of-the-art optical technology in the industry's most modern cabinet designs, our turnstiles offer superior detection and rapid throughput in premium lobbies worldwide.