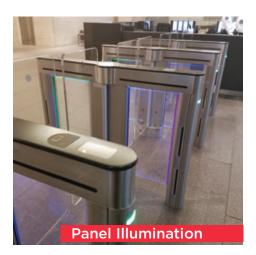

#### **CUSTOMIZATION OPTIONS**

With over a dozen customization options, Alvarado's optical turnstiles standout in both form and function. Options vary by model and include:

- Alternate lid colors and materials
- Powder coated or plated cabinets
- Custom design or branding etching on panels
- Side panel illumination