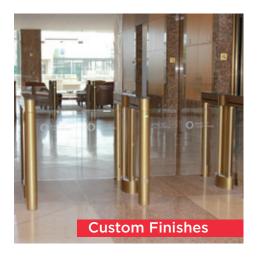

#### **CUSTOMIZATION OPTIONS**

With over a dozen customization options, Alvarado's optical turnstiles standout in both form and function. Options vary by model and include:

- Alternate lid colors and materials
- Powder coated or plated cabinets
- Custom design or branding etching on panels
- Side panel illumination