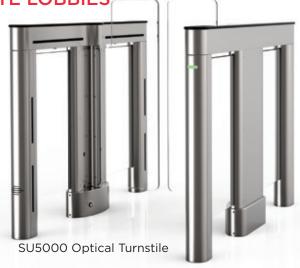

#### **OPTICAL TURNSTILES**

Alvarado optical turnstiles provide a superior combination of security, safety and aesthetics. Each model has been designed with the most discerning client in mind, with architecturally inspired features and materials that complement any lobby environment. With state-of-the-art optical technology in the industry's most modern cabinet designs, our turnstiles offer superior detection and rapid throughput in premium lobbies worldwide.