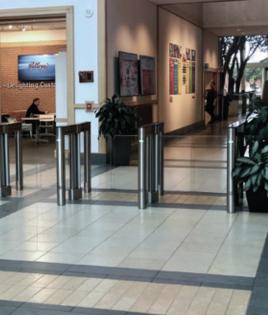

#### **OPTICAL TURNSTILES**

Alvarado optical turnstiles provide a superior combination of security, safety and aesthetics. Each model has been designed with the most discerning client in mind, with architecturally inspired features and materials that complement any lobby environment. With state-of-the-art optical technology in the industry's most modern cabinet designs, our turnstiles offer superior detection and rapid throughput in premium lobbies worldwide.

## Corporate Lobby Applications