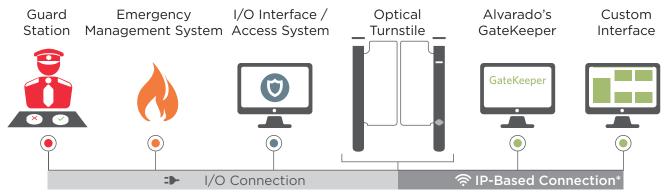

#### **EASY INTEGRATION**

Integrating Alvarado optical turnstiles into your lobby space is quick and easy. Our turnstiles integrate with virtually any existing access control or visitor management system. Dedicated inputs for fire or life safety systems are provided and outputs are available to turn on cameras, lock interior doors and provide remote notification of alarm events. The result is a secured access solution that not only looks amazing, but provides superior access control and visitor management.

\*IP-based gate control operates with Alvarado's GateKeeper or with any interface.