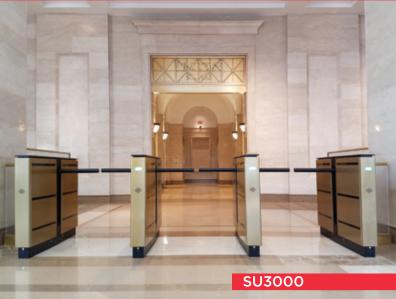

options, Alvarado's optical turnstiles standout in both form and function. Options vary by model and include:

- Alternate lid colors and materials
- Powder coated or plated cabinets
- Custom design or branding etching on panels
- Side panel illumination

- ADA widths
- Multiple barrier heights
- Floor-saver platform
- Crawl-over detection







#### **FLEXIBILITY**

Alvarado's optical turnstiles can accept various credential readers, including RFID and emerging technologies such as biometrics and elevator dispatch. While most of these options can be custom fitted directly into the turnstile's lids, external mounting options are also available. Alvarado works closely with the decision makers to ensure that the aesthetics meet the needs of the project.

## Corporate Lobby Applications





#### **EASY INTEGRATION**

Integrating Alvarado optical turnstiles into your lobby space is quick and easy. Our turnstiles integrate with virtually any existing access control or visitor management system. Dedicated inputs for fire or life safety systems are provided and outputs are available to turn on cameras, lock interior doors and provide remote notification of alarm events. The result is a secured access solution that not only looks amazing, but provides superior access control and visitor management.



\*IP-based gate control operates with Alvarado's GateKeeper or with any interface.

#### MAJOR BENEFITS OF ACCESS CONTROL TURNSTILES

#### **IMPROVED SECURITY**

Enhanced detection features recognize and notify of instances such as tailgating, loitering and forced passage. An unaut